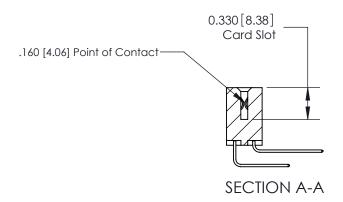

## **Contact Detail**

559-90 Degree Bend (Code 541 Contacts)

.156 [3.96] Contact Spacing x .200 [5.08] Row Spacing

**See Accompanying Pages for: Contact Bend Details** 

THIS IS A C.A.D. GENERATED DRAWING DO NOT MAKE MANUAL REVISIONS TO MASTER.