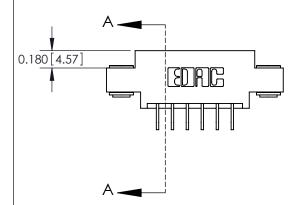

ISSUE NUMBER ORIGINAL

837/887 Series High Temp Card Edge Connector Part Number: 887-012-559-803

**EDAC INC** TORONTO, ONTARIO CANADA

THESE DRAWINGS AND SPECIFICATIONS ARE THE PROPERTY OF EDAC INC.,AND SHALL NOT BE REPRODUCED, OR COPIED OR USED AS THE BASIS FOR THE MANUFACTURE OR SALE OF APPARATUS WITHOUT WRITTEN PERMISSION.