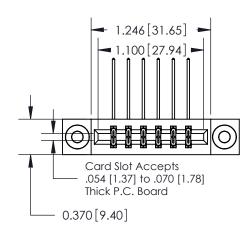

**Mounting Option** 

03-.116 (2.95) I.D. Floating Eyelets

## **Contact Detail**

559-90 Degree Bend (Code 541 Contacts)

.156 [3.96] Contact Spacing x .200 [5.08] Row Spacing

**See Accompanying Pages for: Contact Bend Details** 

THIS IS A C.A.D. GENERATED DRAWING DO NOT MAKE MANUAL REVISIONS TO MASTER.