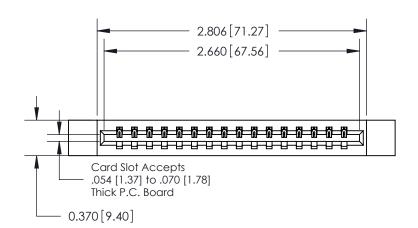

**Mounting Option** 

12-.128 (3.25) Dia. Side Mounting Holes

0.330[8.38] Card Slot .160 [4.06] Point of Contact

**See Accompanying Pages for:** 

**Contact Bend Details** 

837/887 Series High Temp Card Edge Connector Part Number: 887-016-542-112