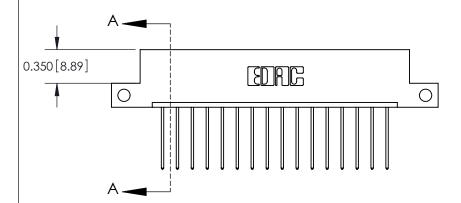

**SECTION A-A** 

ISSUE NUMBER

ORIGINAL

ISSUE NUMBER

ORIGINAL

1

|                     | 837/887 Series High Temp Card Edge Connector                                                                                                                                                                                                                                                                                          |                                  | ACAD REFERENCE | NO. 837 EN       | 837 ENG MASTER |  |
|---------------------|---------------------------------------------------------------------------------------------------------------------------------------------------------------------------------------------------------------------------------------------------------------------------------------------------------------------------------------|----------------------------------|----------------|------------------|----------------|--|
| Contact Bend Detail |                                                                                                                                                                                                                                                                                                                                       | DRAWN: J.LEE                     | DATE: OC       | DATE: OCT. 06/09 |                |  |
|                     | Confact bend Defail                                                                                                                                                                                                                                                                                                                   |                                  | CHECKED:       | DATE:            | DATE:          |  |
|                     | EDAC INC TORONTO, ONTARIO CANADA YOUR CONNECTION TO QUALITY & SERVICE  TORONTO, ONTARIO CANADA YOUR CONNECTION TO QUALITY & SERVICE  THESE DRAWINGS AND SPECIFICATIONS ARE THE PROPERTY OF EDAC INC.,AND SHALL NOT BE REPRODUCED, OR COPIED ON USED AS THE BASIS FOR THE MANUFACTURE OR SALE OF APPARATUS WITHOUT WRITTEN PERMISSION. |                                  | SCALE: NTS     | SHEET            | 2 <b>OF</b> 2  |  |
|                     |                                                                                                                                                                                                                                                                                                                                       | DRAWING NUMBER                   |                | ISSUE            |                |  |
|                     |                                                                                                                                                                                                                                                                                                                                       | MANUFACTURE OR SALE OF APPARATUS | 837 Assembly   |                  | 1              |  |