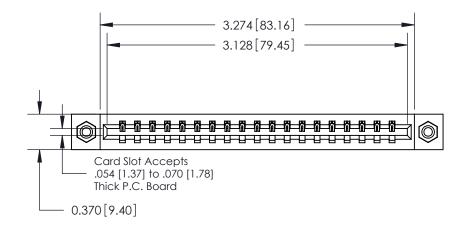

**Mounting Option** 

08-#4-40 Unified Threaded Inserts

## **Contact Detail**

523-P.C. Tail .025 Sq.(0.64 Sq.) - Tail LG=.390(9.91)

.156 [3.96] Contact Spacing x .200 [5.08] Row Spacing

THIS IS A C.A.D. GENERATED DRAWING DO NOT MAKE MANUAL REVISIONS TO MASTER.