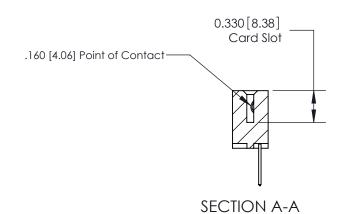

## **Contact Detail**

523-P.C. Tail .025 Sq.(0.64 Sq.) - Tail LG=.390(9.91)

.156 [3.96] Contact Spacing x .200 [5.08] Row Spacing

THIS IS A C.A.D. GENERATED DRAWING DO NOT MAKE MANUAL REVISIONS TO MASTER.