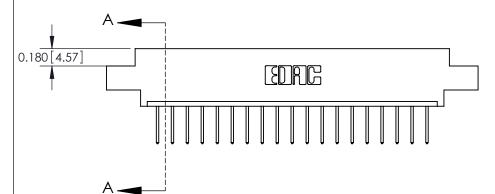

## **Contact Detail**

523-P.C. Tail .025 Sq.(0.64 Sq.) - Tail LG=.390(9.91)

.156 [3.96] Contact Spacing x .200 [5.08] Row Spacing

THIS IS A C.A.D. GENERATED DRAWING DO NOT MAKE MANUAL REVISIONS TO MASTER.