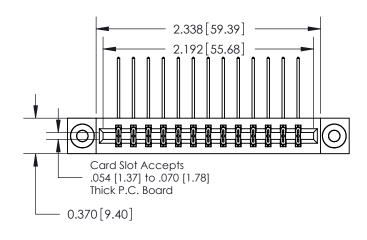

1

**See Accompanying Pages for:** 

**Contact Bend Details** 

| 837/887 Series High Temp Card Edge Connector |
|----------------------------------------------|
| Part Number: 887-026-558-803                 |