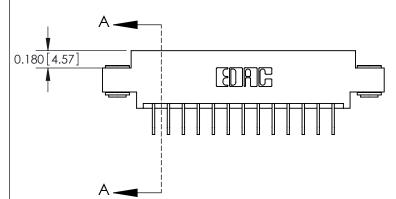

1

**See Accompanying Pages for:** 

**Contact Bend Details** 

| 837/887 Series High Temp Card Edge Connector |
|----------------------------------------------|
| Part Number: 887-026-558-803                 |