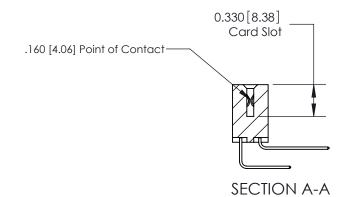

## **Contact Detail**

558-90 Degree Bend (Code 541 Contacts)

.156 [3.96] Contact Spacing x .200 [5.08] Row Spacing

THIS IS A C.A.D. GENERATED DRAWING DO NOT MAKE MANUAL REVISIONS TO MASTER.

ISSUE NUMBER

ORIGINAL

1

**See Accompanying Pages for:** 

**Contact Bend Details** 

| 837/887 Series High Temp Card Edge Connector |
|----------------------------------------------|
| Part Number: 887-026-558-803                 |