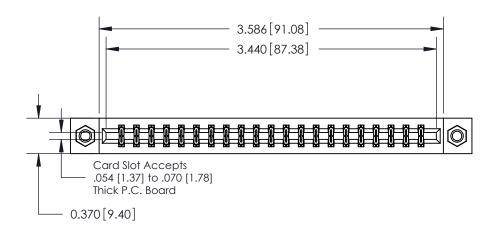

**Mounting Option** 

07-M3-0.5 Metric Threaded Inserts

## **Contact Detail**

520-P.C. Tail .030x.018(0.76x0.46) - Tail LG=.175(4.45) .156 [3.96] Contact Spacing x .200 [5.08] Row Spacing

THIS IS A C.A.D. GENERATED DRAWING DO NOT MAKE MANUAL REVISIONS TO MASTER.