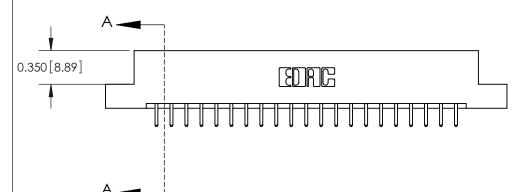

ISSUE NUMBER ORIGINAL

**See Accompanying Pages for:** 

**Contact Bend Details** 

837/887 Series High Temp Card Edge Connector Part Number: 887-042-520-207

|                    | EDAC INC          |  |  |
|--------------------|-------------------|--|--|
|                    | TORONTO, ONTARIO  |  |  |
|                    | CANADA            |  |  |
| YOUR CONNECTION TO | QUALITY & SERVICE |  |  |