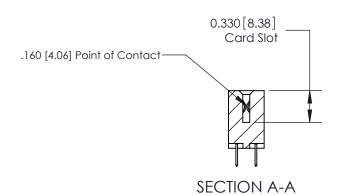

ISSUE NUMBER

ORIGINAL

1

| 837/887 Series High Temp Card Edge Connector<br>Contact Bend Detail |                                                                                                                                                                                                                                                                          | ACAD REFERENCE                   | NO. 837 EN   | 837 ENG MASTER   |               |  |
|---------------------------------------------------------------------|--------------------------------------------------------------------------------------------------------------------------------------------------------------------------------------------------------------------------------------------------------------------------|----------------------------------|--------------|------------------|---------------|--|
|                                                                     |                                                                                                                                                                                                                                                                          | DRAWN: J.LEE                     | DATE: OC     | DATE: OCT. 06/09 |               |  |
|                                                                     | Confact bend Defail                                                                                                                                                                                                                                                      |                                  | CHECKED:     | DATE:            | DATE:         |  |
|                                                                     | EDAC INC TORONTO, ONTARIO CANADA YOUR CONNECTION TO QUALITY & SERVICE  THESE DRAWINGS AND SPECIFICATIONS ARE THE PROPERTY OF EDAC INC., AND SHALL NOT BE REPRODUCED, OR COPIED OR USED AS THE BASIS FOR THE MANUFACTURE OR SALE OF APPARATUS WITHOUT WRITTEN PERMISSION. |                                  | SCALE: NTS   | SHEET            | 2 <b>OF</b> 2 |  |
|                                                                     |                                                                                                                                                                                                                                                                          | DRAWING NUMBER                   |              | ISSUE            |               |  |
|                                                                     |                                                                                                                                                                                                                                                                          | MANUFACTURE OR SALE OF APPARATUS | 837 Assembly |                  | 1             |  |