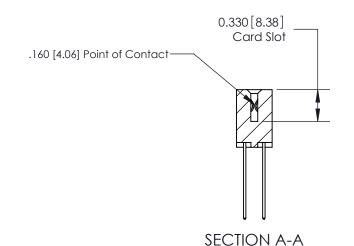

ISSUE NUMBER

ORIGINAL

1

|                     | 837/887 Series High Temp Card Edge Connector |                                                                      | ACAD REFERENCE | NO. 837 EN       | 837 ENG MASTER |  |
|---------------------|----------------------------------------------|----------------------------------------------------------------------|----------------|------------------|----------------|--|
| Contact Bend Detail |                                              | DRAWN: J.LEE                                                         | DATE: OC       | DATE: OCT. 06/09 |                |  |
|                     | Confact Bend Defail                          |                                                                      | CHECKED:       | DATE:            |                |  |
|                     | EDAC INC THESE DRAWINGS                      | THESE DRAWINGS AND SPECIFICATIONS                                    | SCALE: NTS     | SHEET            | 2 <b>OF</b> 2  |  |
|                     | TORONTO, ONTARIO                             | CANADA OR USED AS THE BASIS FOR THE MANUFACTURE OR SALE OF APPARATUS | DRAWING NUMBER |                  | ISSUE          |  |
|                     | YOUR CONNECTION TO QUALITY & SERVICE         |                                                                      | 837 Assembly   |                  | 1              |  |