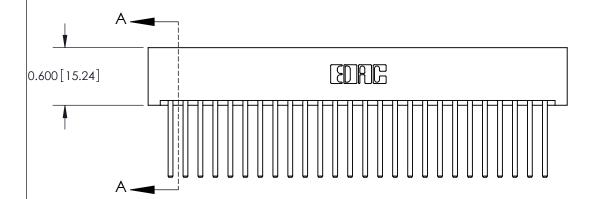

## **Contact Detail**

544-Wire Wrap .050x.025(1.27x0.64) - Tail LG=.750(19.05)

.156 [3.96] Contact Spacing x .200 [5.08] Row Spacing

THIS IS A C.A.D. GENERATED DRAWING DO NOT MAKE MANUAL REVISIONS TO MASTER.