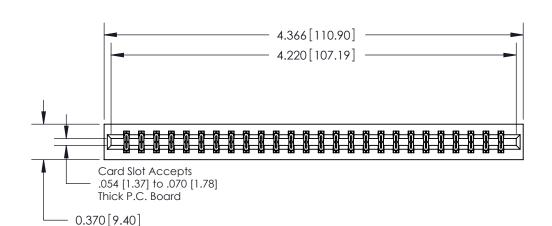

## **Contact Detail**

544-Wire Wrap .050x.025(1.27x0.64) - Tail LG=.750(19.05)

.156 [3.96] Contact Spacing x .200 [5.08] Row Spacing

THIS IS A C.A.D. GENERATED DRAWING DO NOT MAKE MANUAL REVISIONS TO MASTER.