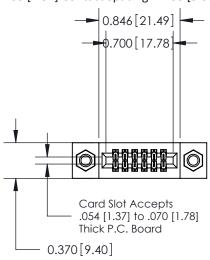

## **See Accompanying Pages for:**

- **Contact Bend Details**
- **Mounting Options**

.240 [6.10] Point of Contact-

| 842/892 Series High Temp Card Edge Connector |
|----------------------------------------------|
| Part Number: 892-012-500-207                 |