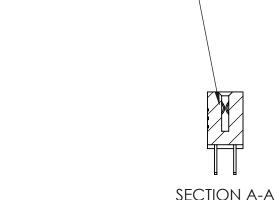

## **Contact Detail**

500-Wire Hole .050x.025(1.27x0.64) - Tail LG=.270(6.86) .100 [2.54] Contact Spacing x .200 [5.08] Row Spacing

842 Assembly

THIS IS A C.A.D. GENERATED DRAWING DO NOT MAKE MANUAL REVISIONS TO MASTER

ISSUE NUMBE

ORIGINAL

1

| 842/892 Series High Temp Card Edge Connector<br>Contact Bend Detail |                                                                                                                                    | ACAD REFERENCE NO. 842 ENG MASTER |          |          |  |
|---------------------------------------------------------------------|------------------------------------------------------------------------------------------------------------------------------------|-----------------------------------|----------|----------|--|
|                                                                     |                                                                                                                                    | DRAWN: J.LEE                      | DATE: OC | T. 06/09 |  |
|                                                                     |                                                                                                                                    | CHECKED:                          | DATE:    |          |  |
| EDAC INC                                                            | THESE DRAWINGS AND SPECIFICATIONS ARE THE PROPERTY OF EDAC INC.,AND SHALL NOT BE REPRODUCED,OR COPIED OR USED AS THE BASIS FOR THE | SCALE: NTS                        | SHEET :  | 2 OF 3   |  |
| TORONTO, ONTARIO                                                    |                                                                                                                                    | DRAWING NUMBER                    | •        | ISSUE    |  |
| YOUR CONNECTION TO QUALITY & SERVICE                                | MANUFACTURE OR SALE OF APPARATUS WITHOUT WRITTEN PERMISSION.                                                                       | 842 Assemb                        | ly       | 1        |  |