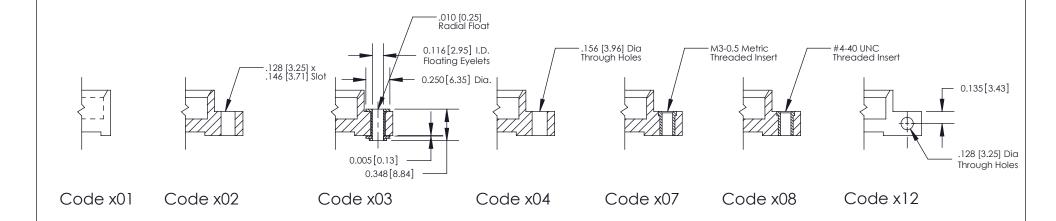

## **Mounting Option**

07-M3-0.5 Metric Threaded Inserts

THIS IS A C.A.D. GENERATED DRAWING DO NOT MAKE MANUAL REVISIONS TO MASTER

ISSUE NUMBER

ORIGINAL

1

| 842/892 Series High Temp Card Edge Con<br>Mounting Options   | DRAWN: J.LEE                 |         |        |  |
|--------------------------------------------------------------|------------------------------|---------|--------|--|
| EDAC INC THESE DRAWINGS AND SPI                              |                              | SHEET 3 | 3 OF 3 |  |
|                                                              | ED, OR COPIED DRAWING NUMBER |         | ISSUE  |  |
| YOUR CONNECTION TO QUALITY & SERVICE WITHOUT WRITTEN PERMISS |                              |         | 1      |  |