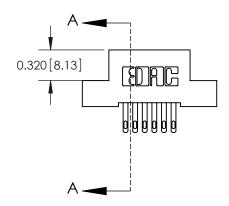

## **See Accompanying Pages for:**

- **Contact Bend Details**
- **Mounting Options**

.240 [6.10] Point of Contact-

| 842/892 Series High Temp Card Edge Connector |
|----------------------------------------------|
| Part Number: 892-012-500-207                 |