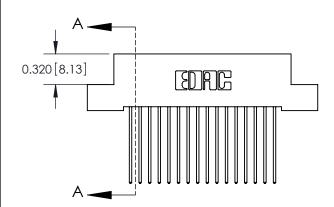

842 Assembly

THIS IS A C.A.D. GENERATED DRAWING DO NOT MAKE MANUAL REVISIONS TO MASTER

ORIGINAL (1)

| 842/892 Series High Temp Card Edge Connector<br>Contact Bend Detail |                                                                                                 | ACAD REFERENCE NO. 842 ENG MASTER |             |                  |        |
|---------------------------------------------------------------------|-------------------------------------------------------------------------------------------------|-----------------------------------|-------------|------------------|--------|
|                                                                     |                                                                                                 | DRAWN:                            | J.LEE       | DATE: OCT. 06/09 |        |
|                                                                     |                                                                                                 | CHECKED:                          |             | DATE:            |        |
| EDAC INC                                                            | THESE DRAWINGS AND SPECIFICATIONS ARE THE PROPERTY OF EDAC INCAND                               | SCALE:                            | NTS         | SHEET :          | 2 OF 3 |
| TORONTO, ONTARIO                                                    | SHALL NOT BE REPRODUCED,OR COPIED OR USED AS THE BASIS FOR THE MANUFACTURE OR SALE OF APPARATUS | DRAWING                           | NUMBER      |                  | ISSUE  |
| YOUR CONNECTION TO QUALITY & SERVICE                                |                                                                                                 | 8                                 | 42 Assembly |                  | 1      |