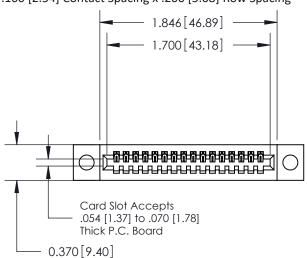

## **Contact Detail**

541-Wire Wrap .025 Sq.(0.64 Sq.) - Tail LG=.760(19.30) .100 [2.54] Contact Spacing x .200 [5.08] Row Spacing

**See Accompanying Pages for:** 

- **Contact Bend Details**
- **Mounting Options**

.240 [6.10] Point of Contact-

842/892 Series High Temp Card Edge Connector Part Number: 892-016-541-104

YOUR CONNECTION TO QUALITY & SERVICE

CANADA

842 ENG MASTER J.LEE DATE: OCT. 06/09 SHEET 1 OF 3

SECTION A-A