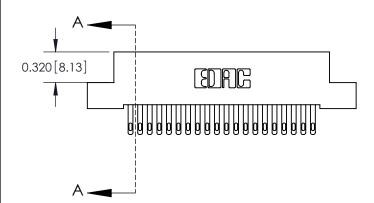

SECTION A-A

842 Assembly

842 ENG MASTER

THIS IS A C.A.D. GENERATED DRAWING DO NOT MAKE MANUAL REVISIONS TO MASTER

ISSUE NUMBE

ORIGINAL

1

| 842/892 Series High Temp Card Edge Connector<br>Contact Bend Detail |                                                                   |             | ACAD REFERENCE NO. 842 ENG MASTER |          |          |  |
|---------------------------------------------------------------------|-------------------------------------------------------------------|-------------|-----------------------------------|----------|----------|--|
|                                                                     |                                                                   |             | J.LEE                             | DATE: OC | T. 06/09 |  |
|                                                                     |                                                                   |             | CHECKED: D                        |          |          |  |
| EDAC INC                                                            | THESE DRAWINGS AND SPECIFICATIONS ARE THE PROPERTY OF EDAC INCAND | SCALE: NTS  |                                   | SHEET 2  | 2 OF 3   |  |
| TORONTO, ONTARIO                                                    | SHALL NOT BE REPRODUCED, OR COPIED OR USED AS THE BASIS FOR THE   | DRAWING NUI | MBER                              |          | ISSUE    |  |
| YOUR CONNECTION TO QUALITY & SERVICE                                | MANUFACTURE OR SALE OF APPARATUS WITHOUT WRITTEN PERMISSION.      | 842 A       | Assembly                          |          | 1        |  |