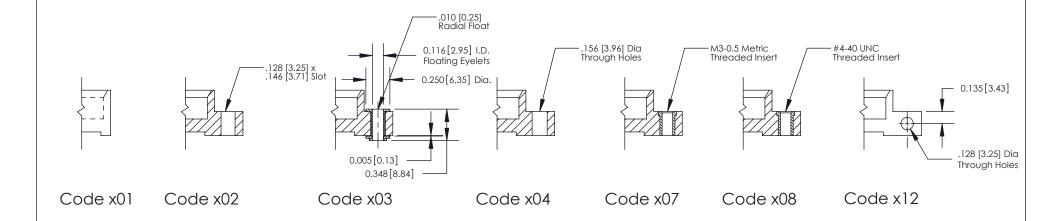

08-#4-40 Unified Threaded Inserts

THIS IS A C.A.D. GENERATED DRAWING DO NOT MAKE MANUAL REVISIONS TO MASTER

ISSUE NUMBER

ORIGINAL

1

| 842/892 Series High Temp Card Edge Co<br>Mounting Options  | DRAWN: J.LEE DATE: OCT. 06/09  CHECKED: DATE: |
|------------------------------------------------------------|-----------------------------------------------|
| EDAC INC THESE DRAWINGS AND S                              |                                               |
|                                                            | DUCED,OR COPIED DRAWING NUMBER ISSUE          |
| YOUR CONNECTION TO QUALITY & SERVICE WITHOUT WRITTEN PERMI |                                               |