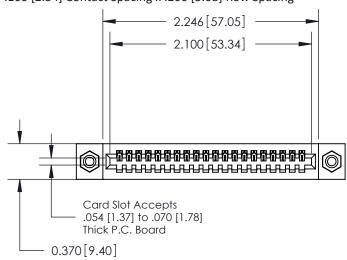

| . [] |  |
|------|--|
|      |  |
|      |  |
|      |  |
|      |  |
|      |  |

.240 [6.10] Point of Contact

842/892 Series High Temp Card Edge Connector Part Number: 892-020-500-108

CANADA

J.LEE DATE: OCT. 06/09 SHEET 1 OF 3