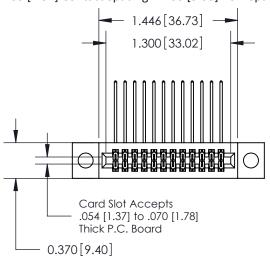

842/892 Series High Temp Card Edge Connector Part Number: 892-024-559-204

YOUR CONNECTION TO QUALITY & SERVICE

| ACAD REFERENCE NO | 842 ENG MASTER   |
|-------------------|------------------|
| DRAWN: J.LEE      | DATE: OCT. 06/09 |
| CHECKED:          | DATE:            |
| SCALE: NTS        | SHEET 1 OF 3     |
| DRAWING NUMBER    | ISSUE            |