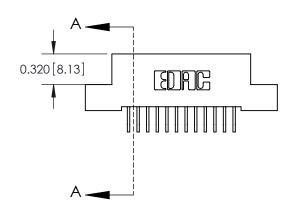

842 Assembly

SECTION A-A

THIS IS A C.A.D. GENERATED DRAWING DO NOT MAKE MANUAL REVISIONS TO MASTER

ORIGINAL (1)

| 842/892 Series High Temp Card Edge Connector<br>Contact Bend Detail |                                                                                                                                                              | ACAD REFERENCE NO. 842 ENG MASTER |             |          |          |
|---------------------------------------------------------------------|--------------------------------------------------------------------------------------------------------------------------------------------------------------|-----------------------------------|-------------|----------|----------|
|                                                                     |                                                                                                                                                              | DRAWN:                            | J.LEE       | DATE: OC | T. 06/09 |
|                                                                     |                                                                                                                                                              | CHECKED:                          |             | DATE:    |          |
|                                                                     | TORONTO, ONTARIO CANADA  ARE THE PROPERTY OF EDAC INC., AND SHALL NOT BE REPRODUCED, OR COPIED OR USED AS THE BASIS FOR THE MANUFACTURE OR SALE OF APPARATUS | SCALE:                            | NTS         | SHEET :  | 2 OF 3   |
|                                                                     |                                                                                                                                                              | DRAWING                           | NUMBER      |          | ISSUE    |
| CANADA                                                              |                                                                                                                                                              | 8                                 | 42 Assembly |          | 1        |