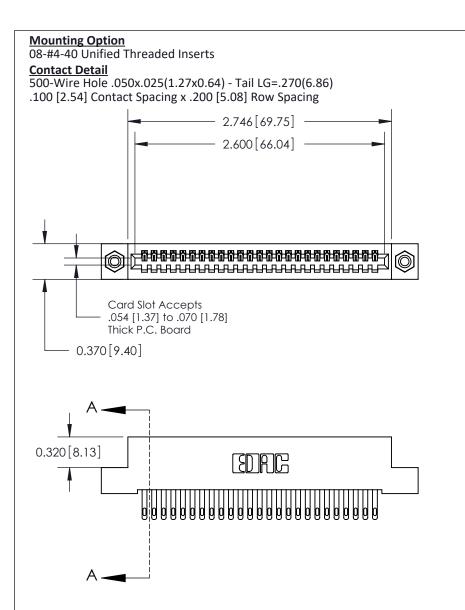

.240 [6.10] Point of Contact-

842/892 Series High Temp Card Edge Connector Part Number: 892-025-500-108

YOUR CONNECTION TO QUALITY & SERVICE

CANADA

SHEET 1 OF 3 842 Assembly

842 ENG MASTER

DATE: OCT. 06/09

SECTION A-A

J.LEE

**See Accompanying Pages for:** 

- **Contact Bend Details**
- **Mounting Options**

THIS IS A C.A.D. GENERATED DRAWING DO NOT MAKE MANUAL REVISIONS TO MASTER

ISSUE NUMBE

ORIGINAL

1

| 842/892 Series High Temp Card Edge Connector<br>Contact Bend Detail                            |                                                                   | ACAD REFERENCE NO. 842 ENG MASTER |       |                         |        |
|------------------------------------------------------------------------------------------------|-------------------------------------------------------------------|-----------------------------------|-------|-------------------------|--------|
|                                                                                                |                                                                   | DRAWN: .                          | J.LEE | DATE: <b>OCT. 06/09</b> |        |
|                                                                                                |                                                                   | CHECKED:                          |       | DATE:                   |        |
| EDAC INC                                                                                       | THESE DRAWINGS AND SPECIFICATIONS ARE THE PROPERTY OF EDAC INCAND | SCALE: NTS                        |       | SHEET 2                 | 2 OF 3 |
| TORONTO, ONTARIO                                                                               | SHALL NOT BE REPRODUCED, OR COPIED OR USED AS THE BASIS FOR THE   | DRAWING NUI                       | MBER  |                         | ISSUE  |
| CANADA  OR USED AS THE BASIS FOR THE MANUFACTURE OR SALE OF APPARA WITHOUT WRITTEN PERMISSION. |                                                                   | 842 Assembly                      |       | 1                       |        |