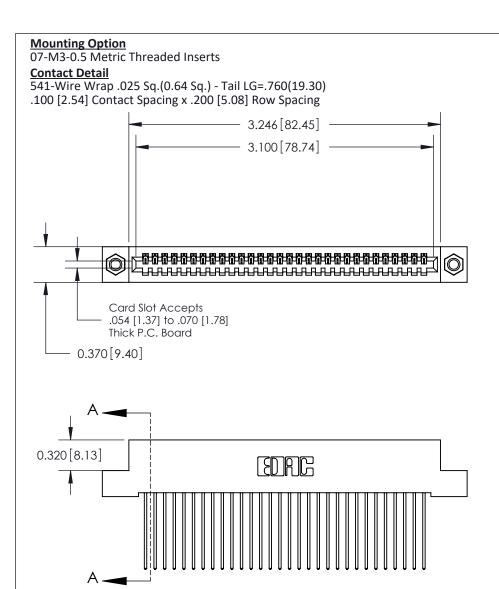

.240 [6.10] Point of Contact-

842/892 Series High Temp Card Edge Connector Part Number: 892-030-541-107

YOUR CONNECTION TO QUALITY & SERVICE

CANADA

SHEET 1 OF 3 842 Assembly

842 ENG MASTER

DATE: OCT. 06/09

SECTION A-A

## **See Accompanying Pages for:**

- **Contact Bend Details**
- **Mounting Options**

THIS IS A C.A.D. GENERATED DRAWING DO NOT MAKE MANUAL REVISIONS TO MASTER

ORIGINAL (1)

| 842/892 Series High Temp Card Edge Connector<br>Contact Bend Detail |                                                                                                  | ACAD REFERENCE NO. 842 ENG MASTER |             |                  |        |
|---------------------------------------------------------------------|--------------------------------------------------------------------------------------------------|-----------------------------------|-------------|------------------|--------|
|                                                                     |                                                                                                  | DRAWN:                            | J.LEE       | DATE: OCT. 06/09 |        |
|                                                                     |                                                                                                  | CHECKED:                          |             | DATE:            |        |
| EDAC INC                                                            | THESE DRAWINGS AND SPECIFICATIONS ARE THE PROPERTY OF EDAC INCAND                                | SCALE:                            | NTS         | SHEET :          | 2 OF 3 |
| TORONTO, ONTARIO                                                    | SHALL NOT BE REPRODUCED, OR COPIED OR USED AS THE BASIS FOR THE MANUFACTURE OR SALE OF APPARATUS | DRAWING                           | NUMBER      |                  | ISSUE  |
| YOUR CONNECTION TO QUALITY & SERVICE                                |                                                                                                  | 8                                 | 42 Assembly |                  | 1      |