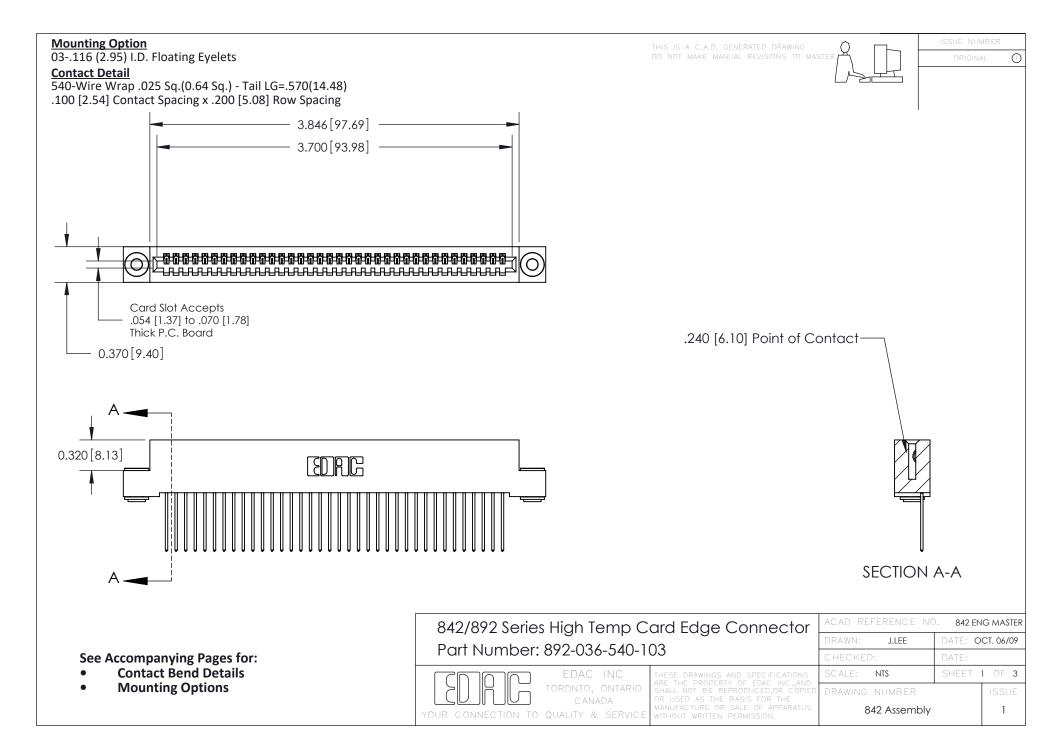

THIS IS A C.A.D. GENERATED DRAWING DO NOT MAKE MANUAL REVISIONS TO MASTER

ORIGINAL (1)



| 842/892 Series High Temp Card Edge Connector<br>Contact Bend Detail |                                                                                                 | ACAD REFERENCE NO. 842 ENG MASTER |             |                  |        |
|---------------------------------------------------------------------|-------------------------------------------------------------------------------------------------|-----------------------------------|-------------|------------------|--------|
|                                                                     |                                                                                                 | DRAWN:                            | J.LEE