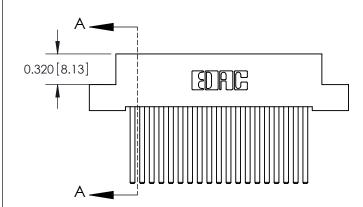

**Mounting Option** 

02-.128 (3.25) Wide Mounting Slots

## **Contact Detail**

544-Wire Wrap .050x.025(1.27x0.64) - Tail LG=.760(19.30) .100 [2.54] Contact Spacing x .200 [5.08] Row Spacing





**See Accompanying Pages for:** 

- **Contact Bend Details**
- **Mounting Options**



.240 [6.10] Point of Contact-



| 842/892 Series High Temp Card Edge Connector |
|----------------------------------------------|
| Part Number: 892-038-544-202                 |

YOUR CONNECTION TO QUALITY & SERVICE

| NONE REFERENCE NO. 042 ENO MINOTER |                  |  |  |
|------------------------------------|------------------|--|--|
| DRAWN: J.LEE                       | DATE: OCT. 06/09 |  |  |
| CHECKED:                           | DATE:            |  |  |
| SCALE: NTS                         | SHEET 1 OF 3     |  |  |
| DRAWING NUMBER                     | ISSUE            |  |  |

842 Assembly

THIS IS A C.A.D. GENERATED DRAWING DO NOT MAKE MANUAL REVISIONS TO MASTER

ORIGINAL (1)



|