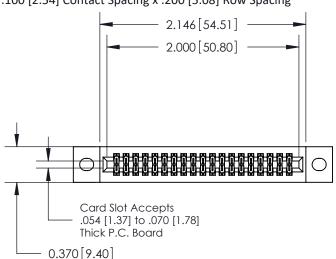

## **Contact Detail**

544-Wire Wrap .050x.025(1.27x0.64) - Tail LG=.760(19.30) .100 [2.54] Contact Spacing x .200 [5.08] Row Spacing

**See Accompanying Pages for:** 

- **Contact Bend Details**
- **Mounting Options**

.240 [6.10] Point of Contact-

| 842/892 Series High Temp Card Edge Connector |
|----------------------------------------------|
| Part Number: 892-038-544-202                 |

YOUR CONNECTION TO QUALITY & SERVICE