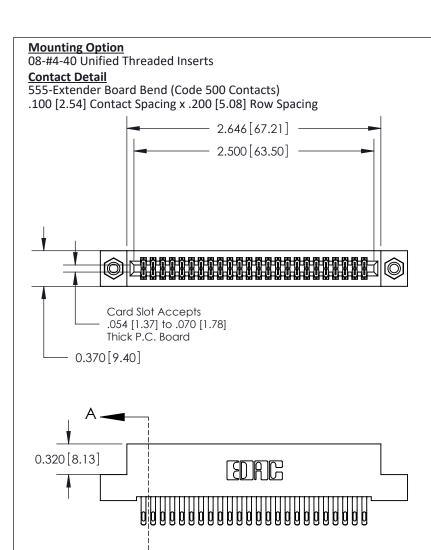

.240 [6.10] Point of Contact-

## **See Accompanying Pages for:**

- **Contact Bend Details**
- **Mounting Options**

842/892 Series High Temp Card Edge Connector Part Number: 892-048-555-208

YOUR CONNECTION TO QUALITY & SERVICE

| ACAD REFERENCE NO | 842 ENG MASTER   |  |  |  |
|-------------------|------------------|--|--|--|
| DRAWN: J.LEE      | DATE: OCT. 06/09 |  |  |  |
| CHECKED:          | DATE:            |  |  |  |
| SCALE: NTS        | SHEET 1 OF 3     |  |  |  |
| DRAWING NUMBER    | ISSUE            |  |  |  |

THIS IS A C.A.D. GENERATED DRAWING DO NOT MAKE MANUAL REVISIONS TO MASTER

ISSUE NUMBER

ORIGINAL

1

| 842/892 Series High Temp Card Edge Co<br>Mounting Options  | DRAWN: J.LEE DATE: OCT. 06/09  CHECKED: DATE: |
|------------------------------------------------------------|-----------------------------------------------|
| EDAC INC THESE DRAWINGS AND S ARE THE PROPERTY OF          |                                               |
|                                                            | DUCED,OR COPIED DRAWING NUMBER ISSUE          |
| YOUR CONNECTION TO QUALITY & SERVICE WITHOUT WRITTEN PERMI |                                               |