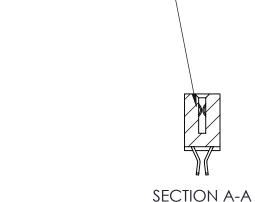

842 Assembly

THIS IS A C.A.D. GENERATED DRAWING DO NOT MAKE MANUAL REVISIONS TO MASTER

ORIGINAL (1)

| 842/892 Series High Temp Card Edge Connector<br>Contact Bend Detail |                                                                   | ACAD REFERENCE NO. 842 ENG MASTER |        |                  |        |
|---------------------------------------------------------------------|-------------------------------------------------------------------|-----------------------------------|--------|------------------|--------|
|                                                                     |                                                                   | DRAWN:                            | J.LEE  | DATE: OCT. 06/09 |        |
|                                                                     |                                                                   | CHECKED:                          |        | DATE:            |        |
| EDAC INC                                                            | THESE DRAWINGS AND SPECIFICATIONS ARE THE PROPERTY OF EDAC INCAND | SCALE:                            | NTS    | SHEET :          | 2 OF 3 |
| TORONTO, ONTARIO                                                    | SHALL NOT BE REPRODUCED, OR COPIED OR USED AS THE BASIS FOR THE   | DRAWING                           | NUMBER |                  | ISSUE  |
| YOUR CONNECTION TO QUALITY & SERVICE                                | MANUFACTURE OR SALE OF APPARATUS WITHOUT WRITTEN PERMISSION.      | 842 Assembly                      |        |                  | 1      |