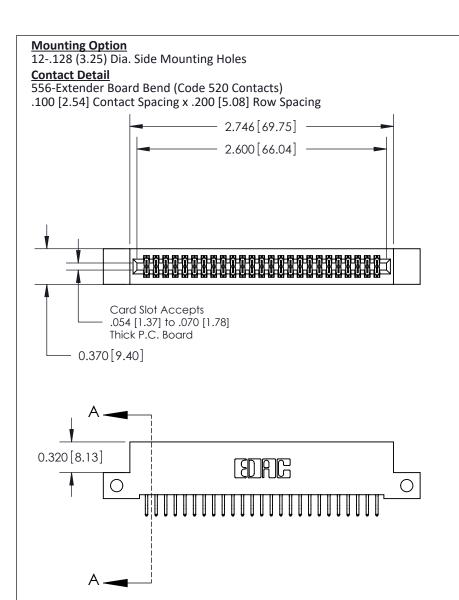

THIS IS A C.A.D. GENERATED DRAWING
DO NOT MAKE MANUAL REVISIONS TO MASTER

ISSUE NUMBER

ORIGINAL

1

| 842/892 Series High Temp Card Edge Co<br>Mounting Options  | DRAWN: J.LEE DATE: OCT. 06/09  CHECKED: DATE: |
|------------------------------------------------------------|-----------------------------------------------|
| EDAC INC THESE DRAWINGS AND S ARE THE PROPERTY OF          |                                               |
|                                                            | DUCED,OR COPIED DRAWING NUMBER ISSUE          |
| YOUR CONNECTION TO QUALITY & SERVICE WITHOUT WRITTEN PERMI |                                               |