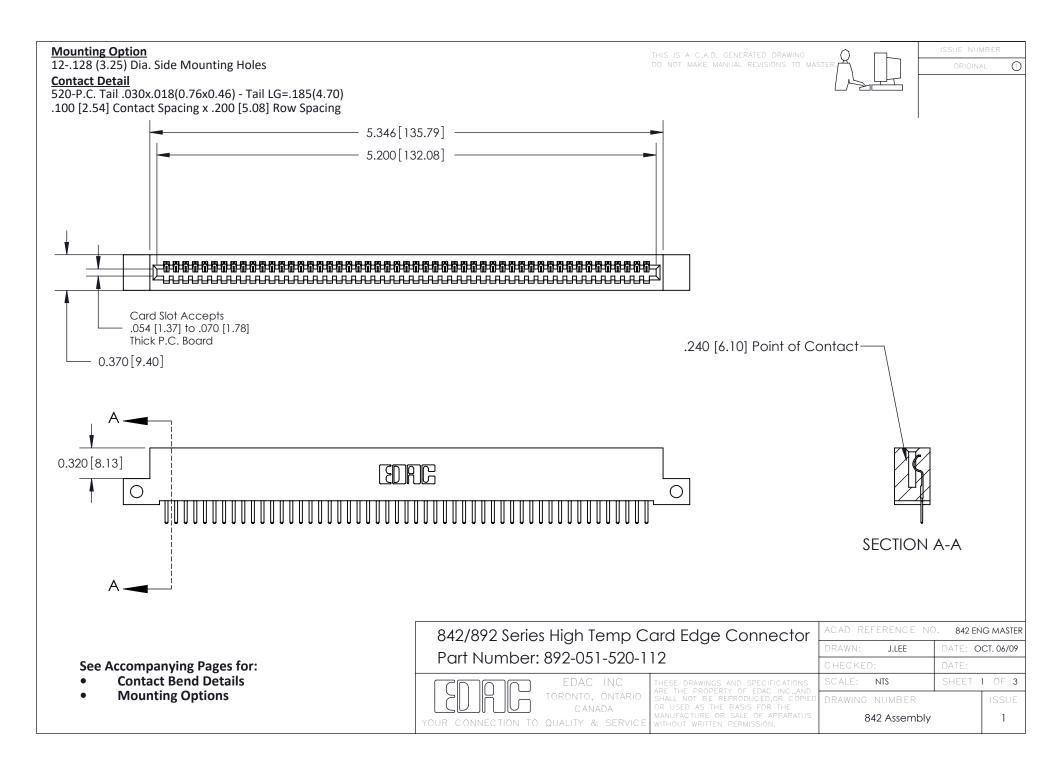

THIS IS A C.A.D. GENERATED DRAWING DO NOT MAKE MANUAL REVISIONS TO MASTER

ORIGINAL (1)



| 842/892 Series High Temp Card Edge Connector<br>Contact Bend Detail |                                                                                                 | ACAD REFERENCE NO. 842 ENG MASTER |             |                  |        |
|---------------------------------------------------------------------|-------------------------------------------------------------------------------------------------|-----------------------------------|-------------|------------------|--------|
|                                                                     |                                                                                                 | DRAWN:                            | J.LEE