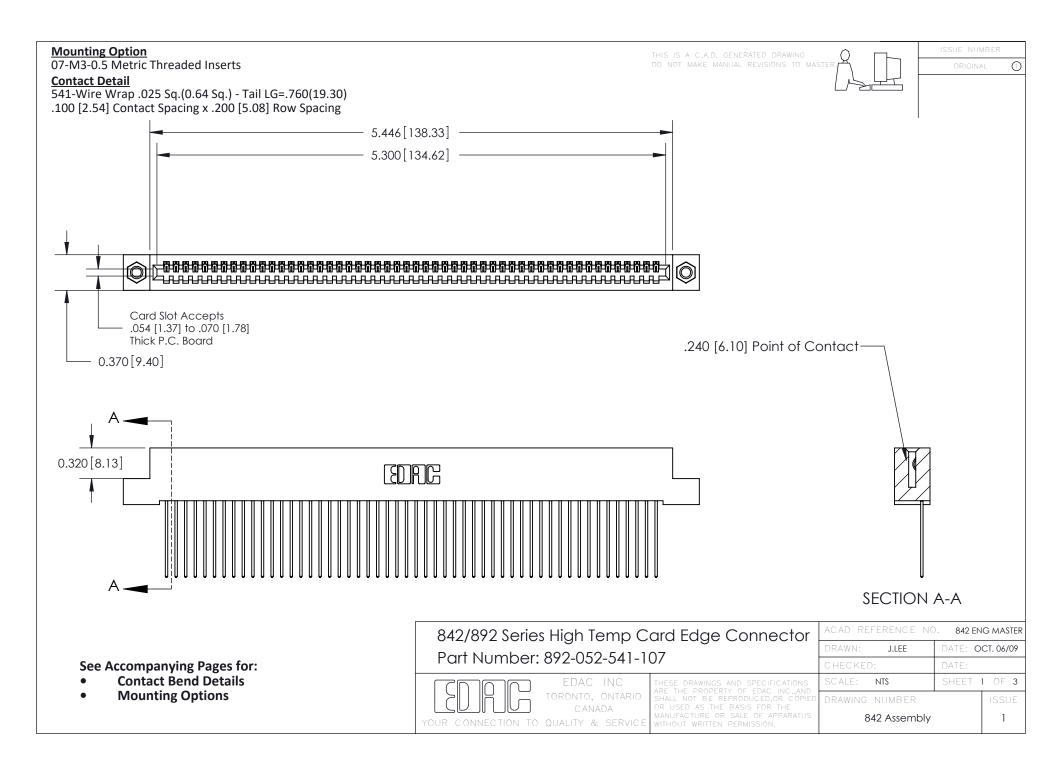

THIS IS A C.A.D. GENERATED DRAWING DO NOT MAKE MANUAL REVISIONS TO MASTER

ORIGINAL (1)



| 842/892 Series High Temp Card Edge Connector<br>Contact Bend Detail |                                                                                                  | ACAD REFERENCE NO. 842 ENG MASTER |             |                  |        |
|---------------------------------------------------------------------|--------------------------------------------------------------------------------------------------|-----------------------------------|-------------|------------------|--------|
|                                                                     |                                                                                                  | DRAWN:                            | J.