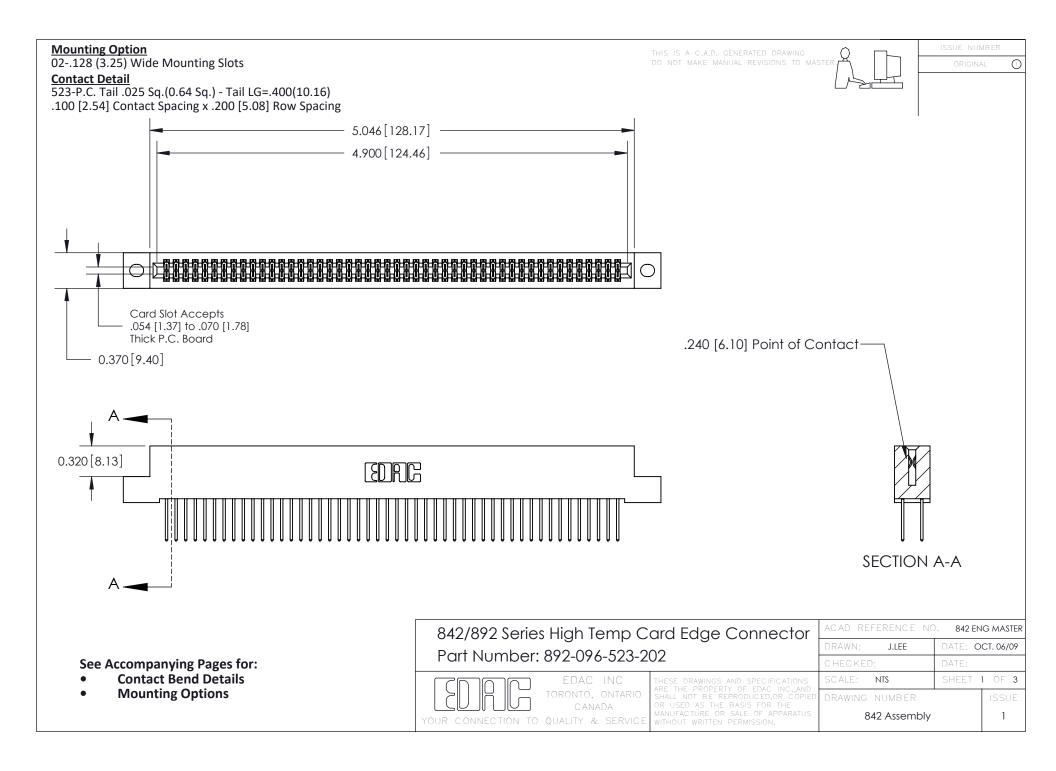

THIS IS A C.A.D. GENERATED DRAWING DO NOT MAKE MANUAL REVISIONS TO MASTER

ORIGINAL (1)



| 842/892 Series High Temp Card Edge Connector<br>Contact Bend Detail |                                                                                                 | ACAD REFERENCE NO. 842 ENG MASTER |             |                  |        |
|---------------------------------------------------------------------|-------------------------------------------------------------------------------------------------|-----------------------------------|-------------|------------------|--------|
|                                                                     |                                                                                                 | DRAWN:                            | J.LEE