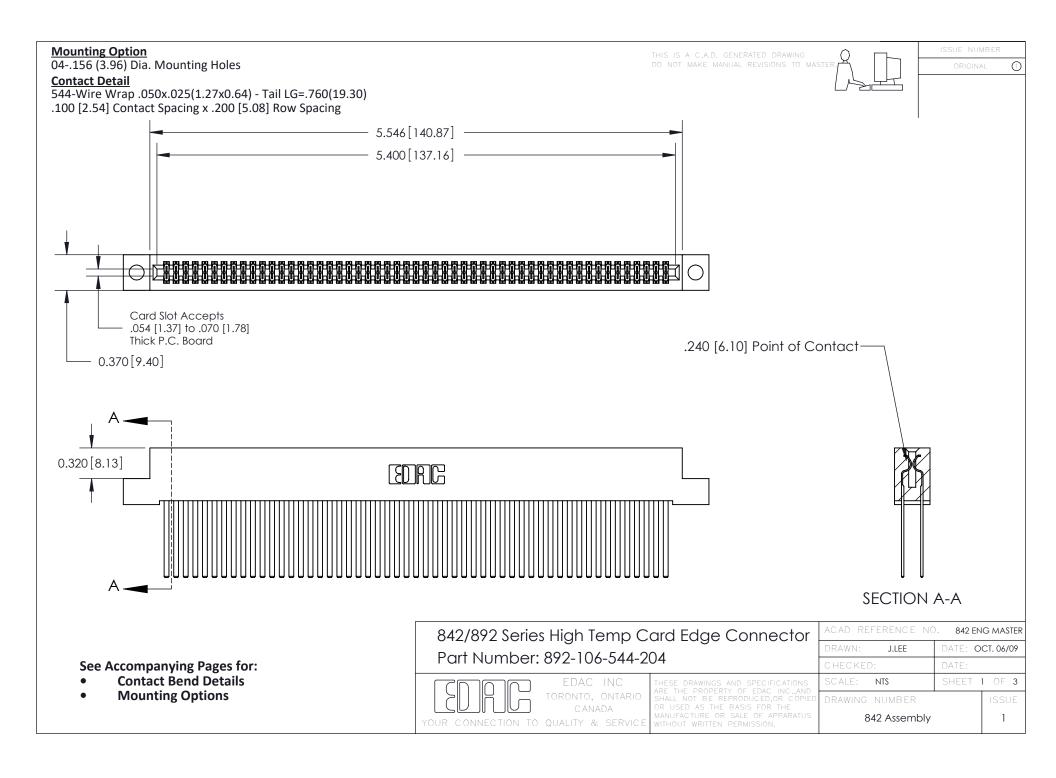

THIS IS A C.A.D. GENERATED DRAWING DO NOT MAKE MANUAL REVISIONS TO MASTER

ORIGINAL (1)



| 842/892 Series High Temp Card Edge Connector<br>Contact Bend Detail |                                                                                                 | ACAD REFERENCE NO. 842 ENG MASTER |             |                  |        |
|---------------------------------------------------------------------|-------------------------------------------------------------------------------------------------|-----------------------------------|-------------|------------------|--------|
|                                                                     |                                                                                                 | DRAWN:                            | J.LEE