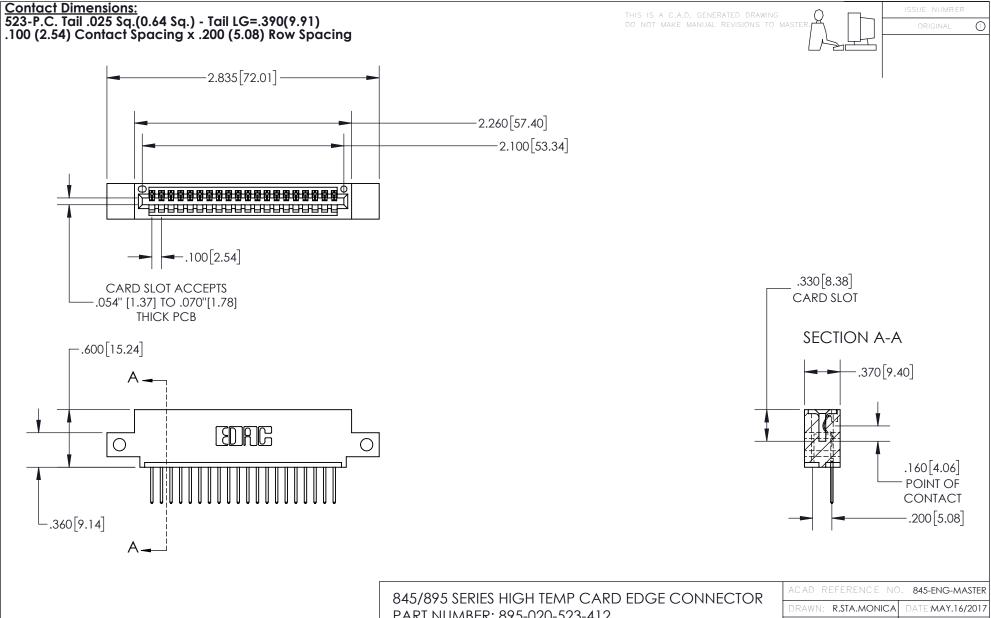

INSULATOR MATERIAL: THERMOPLASTIC, UL 94V-0

CONTACT MATERIAL; COPPER TIN ALLOY
CONTACT PLATING: GOLD ON THE MATING AREA, TIN PLATING
ON THE CONTACT TAILS, NICKEL UNDERPLATE

| 845/895 SERIES HIGH TEMP CARD EDGE CONNECTOR | 7 |
|----------------------------------------------|---|
| PART NUMBER: 895-020-523-412                 |   |

YOUR CONNECTION TO QUALITY & SERVICE

| ACAD REFERENCE NO. 845-ENG-MASTER |                  |  |
|-----------------------------------|------------------|--|
| DRAWN: R.STA.MONICA               | DATE:MAY.16/2017 |  |
| CHECKED:                          | DATE:            |  |
| SCALE: 1:1                        | SHEET 1 OF 2     |  |
| DRAWING NUMBER                    | ISSUE            |  |
| l                                 |                  |  |