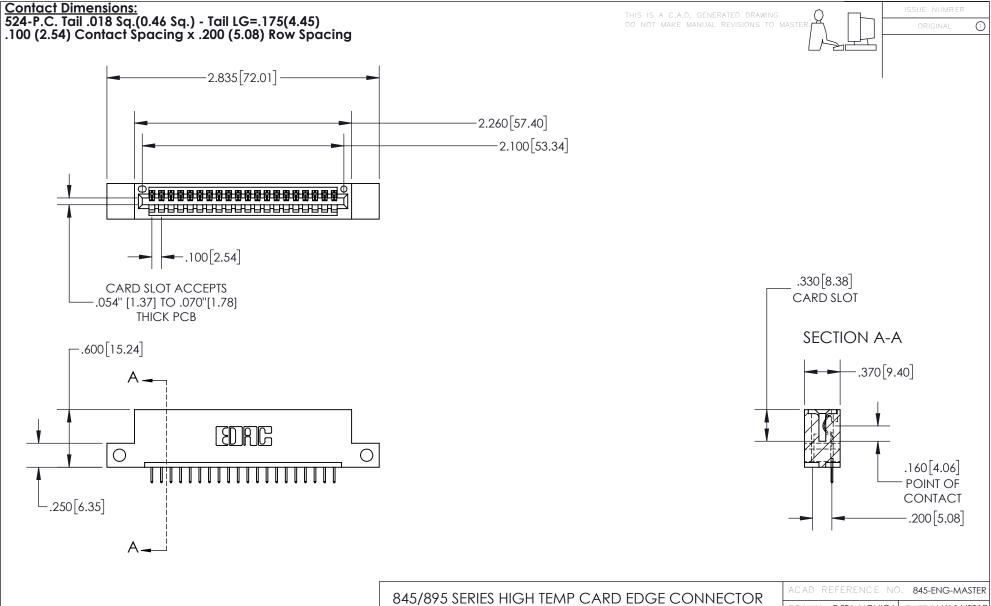

INSULATOR MATERIAL: THERMOPLASTIC, UL 94V-0

CONTACT MATERIAL; COPPER TIN ALLOY
CONTACT PLATING: GOLD ON THE MATING AREA, TIN PLATING
ON THE CONTACT TAILS, NICKEL UNDERPLATE

| 845/895 SERIES HIGH TEMP CARD EDGE C | CONNECTOR |
|--------------------------------------|-----------|
| PART NUMBER: 895-020-524-112         |           |

845-ENG-MASTER

INSULATOR MATERIAL: THERMOPLASTIC POLYESTER, UL 94V-0 DAP MATERIAL AVAILABLE UPON REQUEST

**Contact Code 558** 

CONTACT MATERIAL; COPPER ALLOY CONTACT PLATING: GOLD ON THE MATING AREA, TIN PLATING ON THE CONTACT TAILS, NICKEL UNDERPLATE