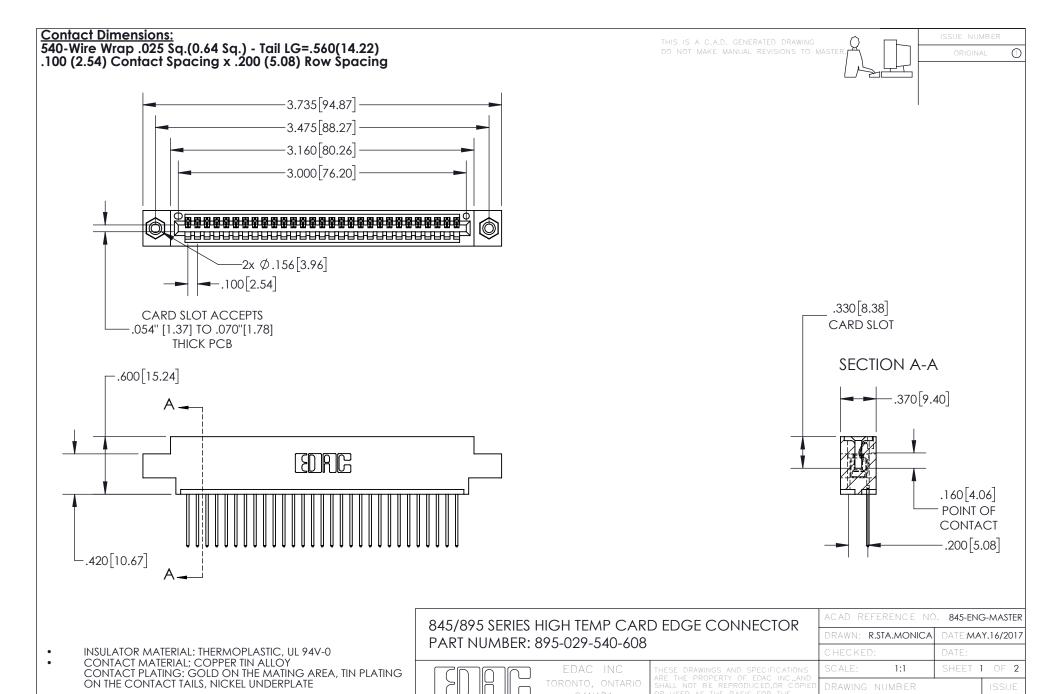

YOUR CONNECTION TO QUALITY & SERVICE

845-ENG-MASTER

- INSULATOR MATERIAL: THERMOPLASTIC POLYESTER, UL 94V-0 DAP MATERIAL AVAILABLE UPON REQUEST
- CONTACT MATERIAL; COPPER ALLOY

CONTACT PLATING: GOLD ON THE MATING AREA, TIN PLATING ON THE CONTACT TAILS, NICKEL UNDERPLATE