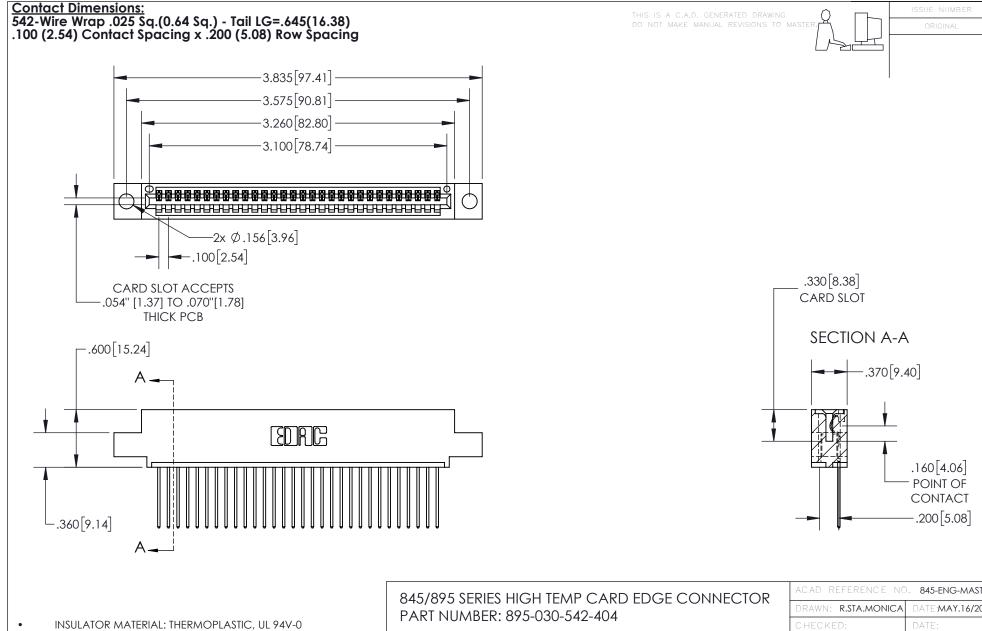

CONTACT MATERIAL; COPPER TIN ALLOY
CONTACT PLATING: GOLD ON THE MATING AREA, TIN PLATING
ON THE CONTACT TAILS, NICKEL UNDERPLATE

YOUR CONNECTION TO QUALITY & SERVICE

| ACAD REFERENCE NO. 845-ENG-MASTER |                  |  |
|-----------------------------------|------------------|--|
| DRAWN: R.STA.MONICA               | DATE:MAY.16/2017 |  |
| CHECKED:                          | DATE:            |  |
| SCALE: 1:1                        | SHEET 1 OF 2     |  |
| DRAWING NUMBER                    | ISSUE            |  |
| 845-ENG-MASTER                    | 1                |  |