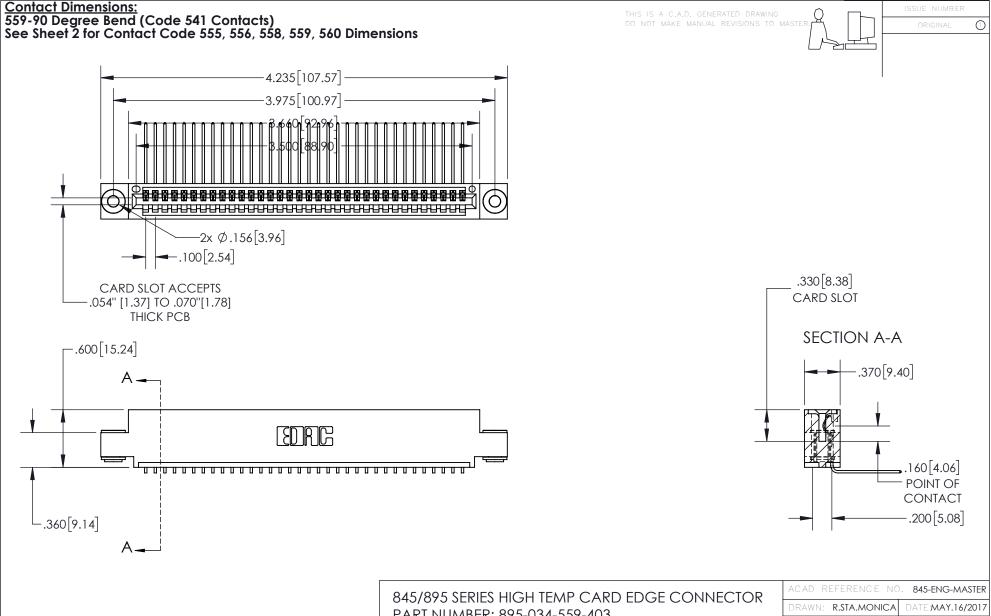

- INSULATOR MATERIAL: THERMOPLASTIC, UL 94V-0
- CONTACT MATERIAL; COPPER TIN ALLOY
  CONTACT PLATING: GOLD ON THE MATING AREA, TIN PLATING
  ON THE CONTACT TAILS, NICKEL UNDERPLATE

| 845/895 SERIES HIGH TEMP CARD EDGE CONNECTO | R |
|---------------------------------------------|---|
| PART NUMBER: 895-034-559-403                |   |