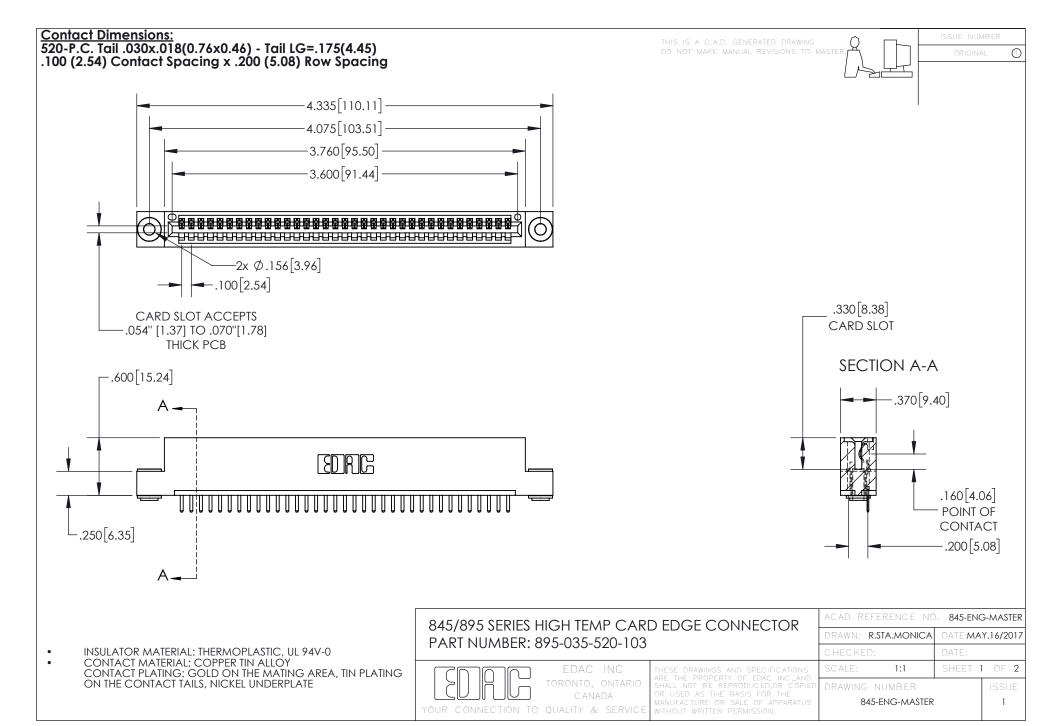

INSULATOR MATERIAL: THERMOPLASTIC POLYESTER, UL 94V-0 DAP MATERIAL AVAILABLE UPON REQUEST

**Contact Code 558** 

CONTACT MATERIAL; COPPER ALLOY CONTACT PLATING: GOLD ON THE MATING AREA, TIN PLATING ON THE CONTACT TAILS, NICKEL UNDERPLATE

## 845/895 SERIES HIGH TEMP CARD EDGE CONNECTOR CONTACT CODE 555,556,558,559,560 DIMENSIONS

YOUR CONNECTION TO QUALITY & SERVICE

Contact Code 559

|   | ACAD REFERENCE NO. 845-ENG-MASTER |                  |  |
|---|-----------------------------------|------------------|--|
|   | DRAWN: R.STA.MONICA               | DATE:MAY.16/2017 |  |
|   | CHECKED:                          | DATE:            |  |
|   | SCALE: 1:1                        | SHEET 2 OF 2     |  |
| D | DRAWING NUMBER                    | ISSUE            |  |

Contact Code 560

845-ENG-MASTER