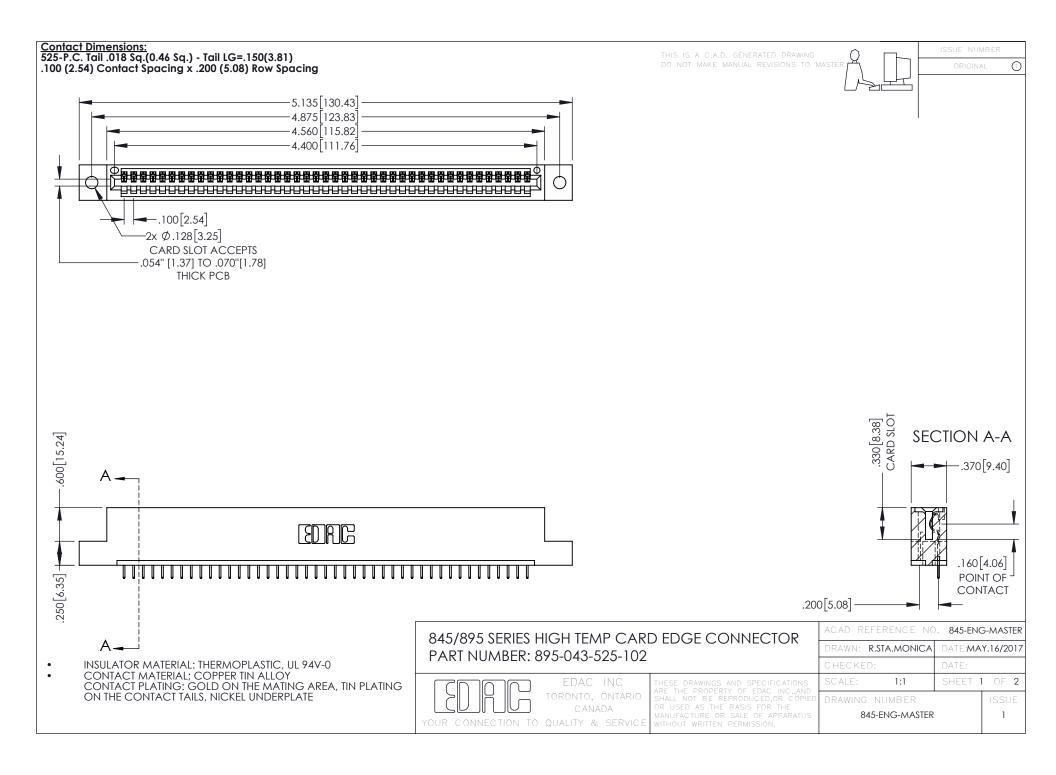

- INSULATOR MATERIAL: THERMOPLASTIC POLYESTER, UL 94V-0 DAP MATERIAL AVAILABLE UPON REQUEST
- CONTACT MATERIAL; COPPER ALLOY

**Contact Code 558** 

CONTACT PLATING: GOLD ON THE MATING AREA, TIN PLATING ON THE CONTACT TAILS, NICKEL UNDERPLATE

## 845/895 SERIES HIGH TEMP CARD EDGE CONNECTOR CONTACT CODE 555,556,558,559,560 DIMENSIONS

YOUR CONNECTION TO QUALITY & SERVICE

Contact Code 559

|   | ACAD REFERENCE NO   | . 845-ENG-MASTER |
|---|---------------------|------------------|
|   | DRAWN: R.STA.MONICA | DATE:MAY.16/2017 |
|   | CHECKED:            | DATE:            |
|   | SCALE: 1:1          | SHEET 2 OF 2     |
| D | DRAWING NUMBER      | ISSUE            |

Contact Code 560

845-ENG-MASTER