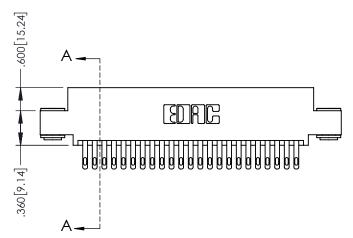

## 845/895 SERIES HIGH TEMP CARD EDGE CONNECTOR PART NUMBER: 895-046-500-503

| ACAD REFERENCE NO. 845-ENG-MASTER |                  |  |  |  |
|-----------------------------------|------------------|--|--|--|
| DRAWN: R.STA.MONICA               | DATE:MAY.16/2017 |  |  |  |
| CHECKED:                          | DATE:            |  |  |  |
| SCALE: 1:1                        | SHEET 1 OF 2     |  |  |  |
| DRAWING NUMBER                    | ISSUE            |  |  |  |
| 845-ENG-MASTER                    | 1                |  |  |  |