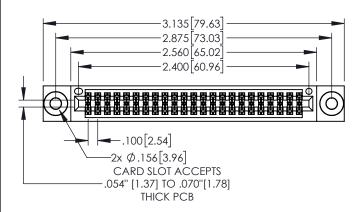

## 845/895 SERIES HIGH TEMP CARD EDGE CONNECTOR PART NUMBER: 895-046-500-503

| ACAD REFERENCE NO. 845-ENG-MASTER |                  |  |  |  |
|-----------------------------------|------------------|--|--|--|
| DRAWN: R.STA.MONICA               | DATE:MAY.16/2017 |  |  |  |
| CHECKED:                          | DATE:            |  |  |  |
| SCALE: 1:1                        | SHEET 1 OF 2     |  |  |  |
| DRAWING NUMBER                    | ISSUE            |  |  |  |
| 845-ENG-MASTER                    | 1                |  |  |  |