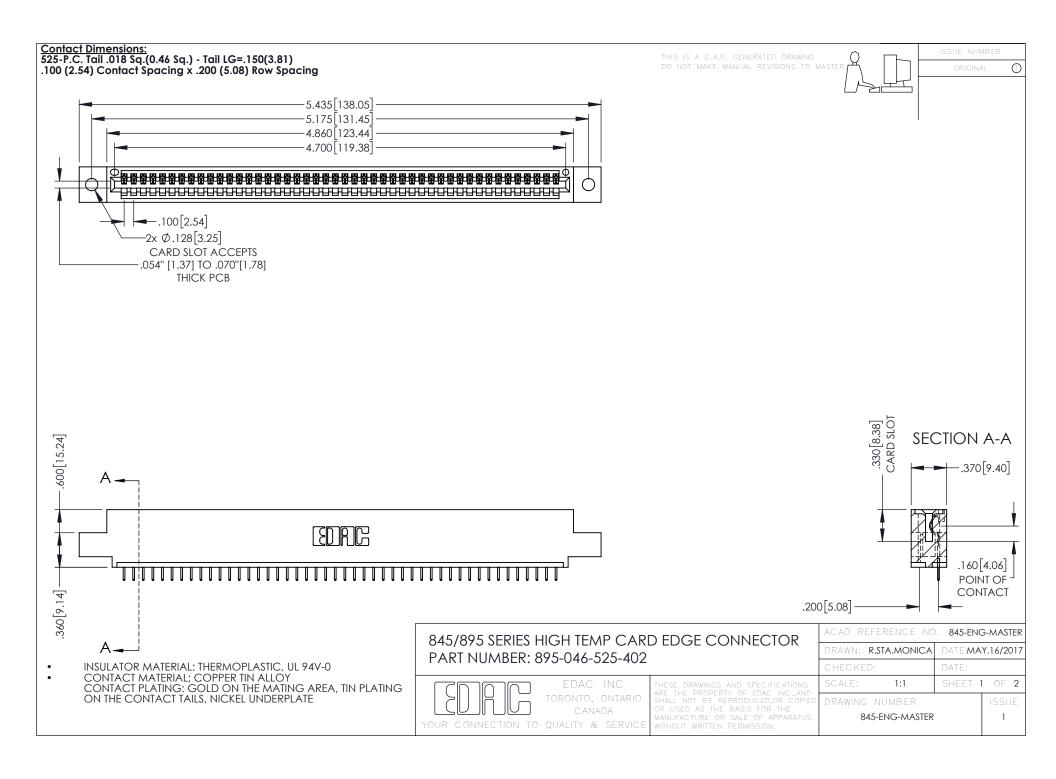

- INSULATOR MATERIAL: THERMOPLASTIC POLYESTER, UL 94V-0 DAP MATERIAL AVAILABLE UPON REQUEST
- CONTACT MATERIAL; COPPER ALLOY

**Contact Code 558** 

CONTACT PLATING: GOLD ON THE MATING AREA, TIN PLATING ON THE CONTACT TAILS, NICKEL UNDERPLATE

## 845/895 SERIES HIGH TEMP CARD EDGE CONNECTOR CONTACT CODE 555,556,558,559,560 DIMENSIONS

YOUR CONNECTION TO QUALITY & SERVICE

Contact Code 559

|   | ACAD REFERENCE NO   | . 845-ENG-MASTER |
|---|---------------------|------------------|
|   | DRAWN: R.STA.MONICA | DATE:MAY.16/2017 |
|   | CHECKED:            | DATE:            |
|   | SCALE: 1:1          | SHEET 2 OF 2     |
| D | DRAWING NUMBER      | ISSUE            |

Contact Code 560

845-ENG-MASTER