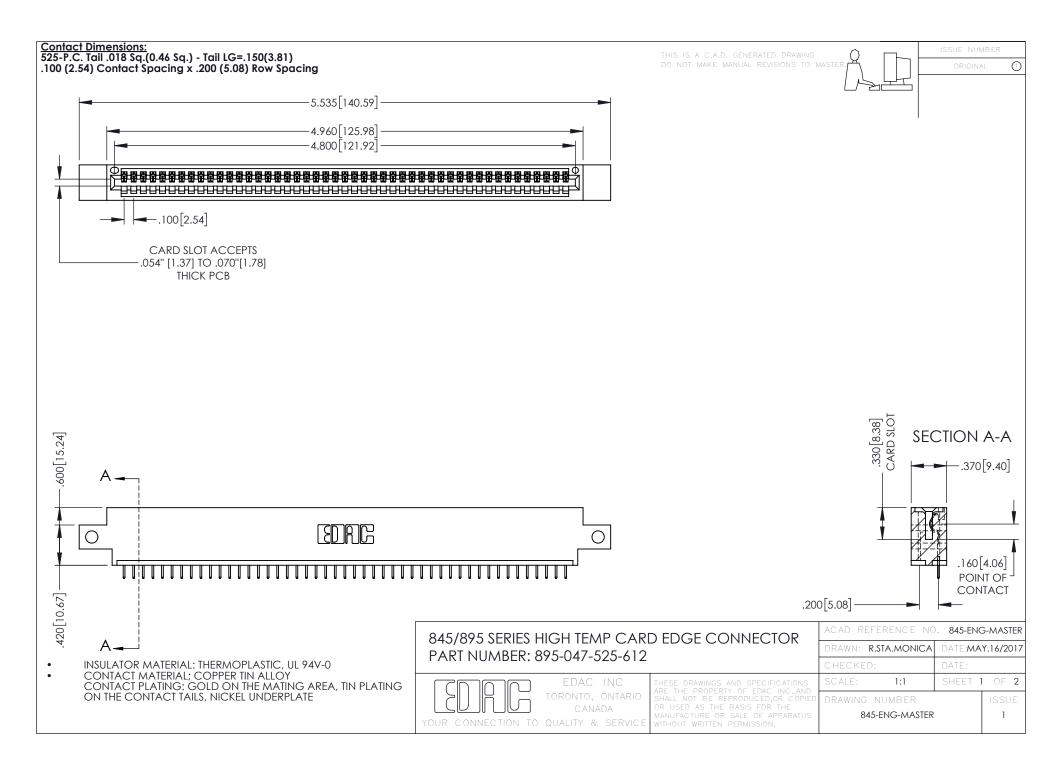

- INSULATOR MATERIAL: THERMOPLASTIC POLYESTER, UL 94V-0 DAP MATERIAL AVAILABLE UPON REQUEST
- CONTACT MATERIAL; COPPER ALLOY

**Contact Code 558** 

CONTACT PLATING: GOLD ON THE MATING AREA, TIN PLATING ON THE CONTACT TAILS, NICKEL UNDERPLATE

## 845/895 SERIES HIGH TEMP CARD EDGE CONNECTOR CONTACT CODE 555,556,558,559,560 DIMENSIONS

YOUR CONNECTION TO QUALITY & SERVICE

Contact Code 559

|   | ACAD REFERENCE NO   | . 845-ENG-MASTER |
|---|---------------------|------------------|
|   | DRAWN: R.STA.MONICA | DATE:MAY.16/2017 |
|   | CHECKED:            | DATE:            |
|   | SCALE: 1:1          | SHEET 2 OF 2     |
| D | DRAWING NUMBER      | ISSUE            |