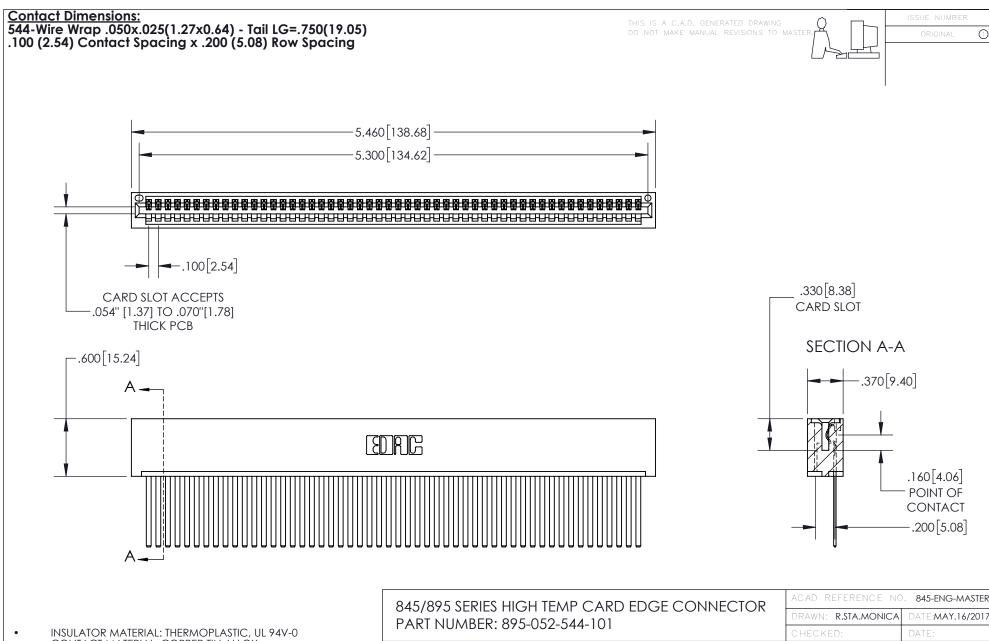

CONTACT MATERIAL; COPPER TIN ALLOY
CONTACT PLATING: GOLD ON THE MATING AREA, TIN PLATING
ON THE CONTACT TAILS, NICKEL UNDERPLATE

YOUR CONNECTION TO QUALITY & SERVICE

| ACAD REFERENCE NO. 845-ENG-MASTER |                  |
|-----------------------------------|------------------|
| DRAWN: R.STA.MONICA               | DATE:MAY.16/2017 |
| CHECKED:                          | DATE:            |
| SCALE: 1:1                        | SHEET 1 OF 2     |
| DRAWING NUMBER                    | ISSUE            |

845-ENG-MASTER







INSULATOR MATERIAL: THERMOPLASTIC POLYESTER, UL 94V-0 DAP MATERIAL AVAILABLE UPON REQUEST

**Contact Code 558** 

CONTACT MATERIAL; COPPER ALLOY CONTACT PLATING: GOLD ON THE MATING AREA, TIN PLATING ON THE CONTACT TAILS, NICKEL UNDERPLATE

## 845/895 SERIES HIGH TE