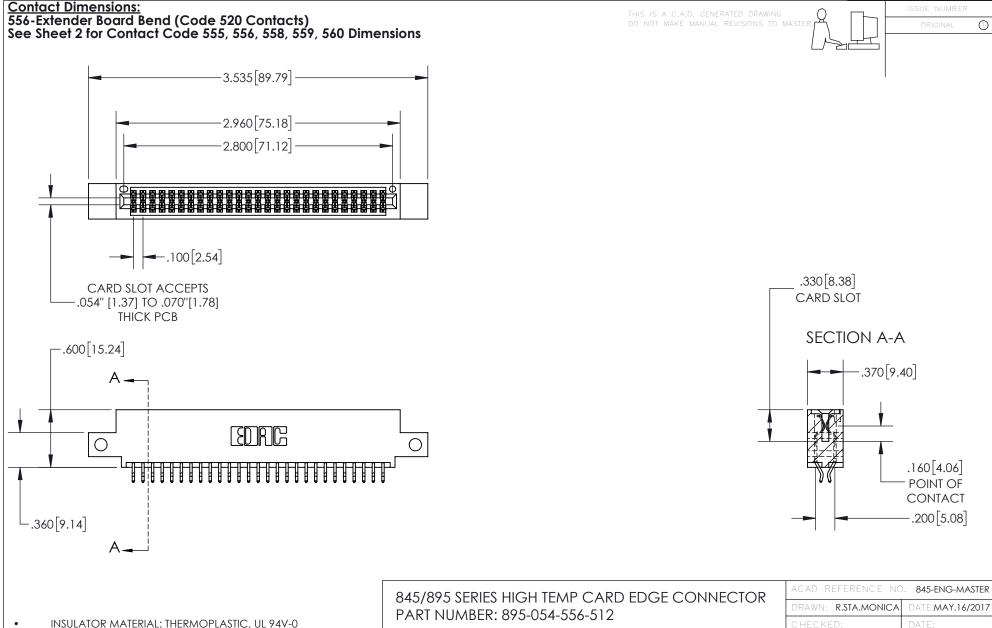

INSULATOR MATERIAL: THERMOPLASTIC, UL 94V-0

CONTACT MATERIAL; COPPER TIN ALLOY
CONTACT PLATING: GOLD ON THE MATING AREA, TIN PLATING
ON THE CONTACT TAILS, NICKEL UNDERPLATE

YOUR CONNECTION TO QUALITY & SERVICE

845-ENG-MASTER

- INSULATOR MATERIAL: THERMOPLASTIC POLYESTER, UL 94V-0 DAP MATERIAL AVAILABLE UPON REQUEST
- CONTACT MATERIAL; COPPER ALLOY

CONTACT PLATING: GOLD ON THE MATING AREA, TIN PLATING ON THE CONTACT TAILS, NICKEL UNDERPLATE