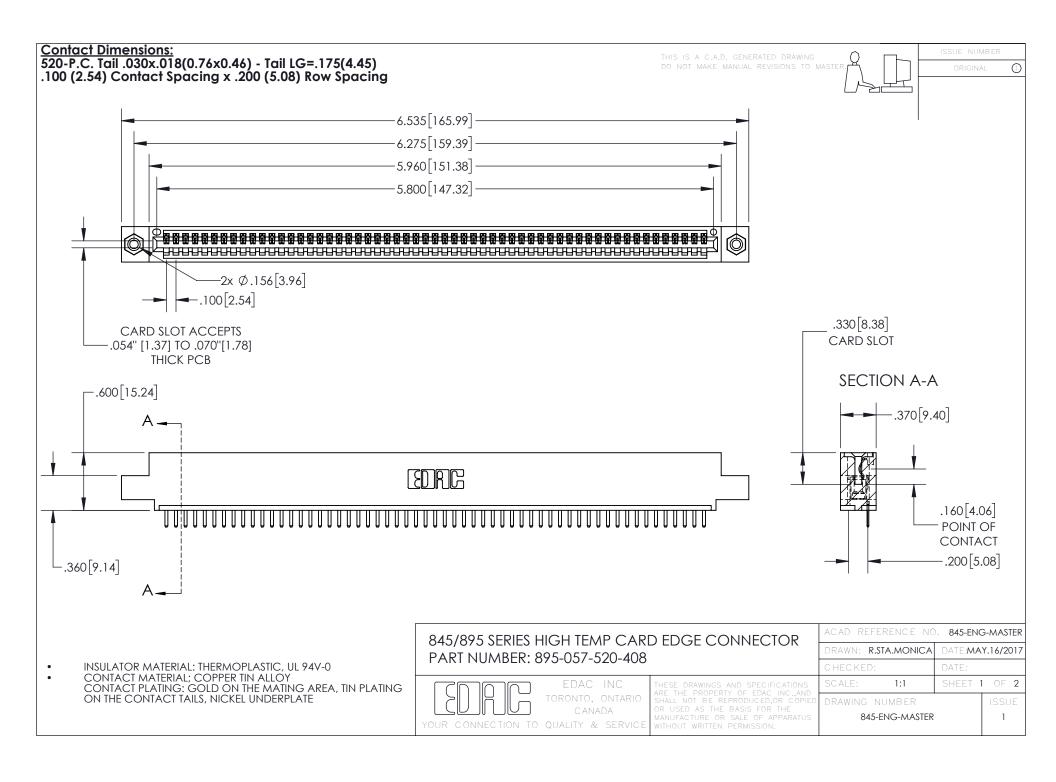

INSULATOR MATERIAL: THERMOPLASTIC POLYESTER, UL 94V-0 DAP MATERIAL AVAILABLE UPON REQUEST

**Contact Code 558** 

CONTACT MATERIAL; COPPER ALLOY CONTACT PLATING: GOLD ON THE MATING AREA, TIN PLATING ON THE CONTACT TAILS, NICKEL UNDERPLATE

## 845/895 SERIES HIGH TEMP CARD EDGE CONNECTOR CONTACT CODE 555,556,558,559,560 DIMENSIONS

YOUR CONNECTION TO QUALITY & SERVICE

Contact Code 559

|   | ACAD REFERENCE NO. 845-ENG-MASTER |                  |  |
|---|-----------------------------------|------------------|--|
|   | DRAWN: R.STA.MONICA               | DATE:MAY.16/2017 |  |
|   | CHECKED:                          | DATE:            |  |
|   | SCALE: 1:1                        | SHEET 2 OF 2     |  |
| D | DRAWING NUMBER                    | ISSUE            |  |

Contact Code 560

845-ENG-MASTER