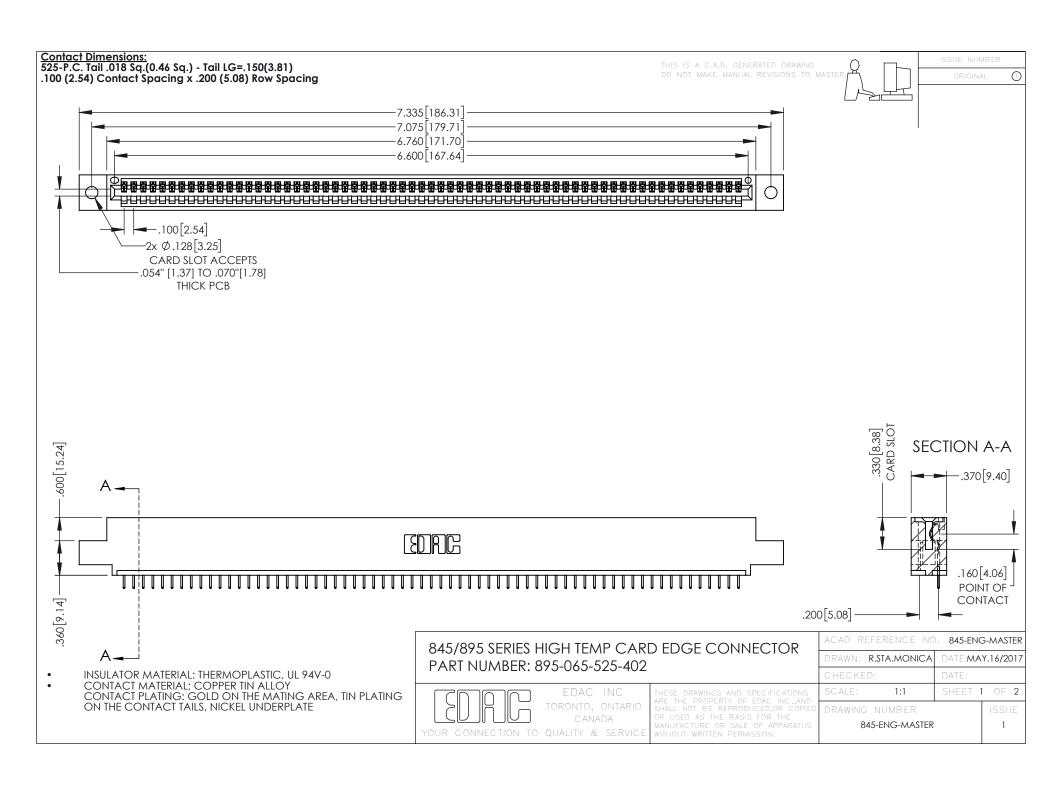

## 845/895 SERIES HIGH TEMP CARD EDGE CONNECTOR CONTACT CODE 555,556,558,559,560 DIMENSIONS

YOUR CONNECTION TO QUALITY & SERVICE

|   | ACAD REFERENCE NO. 845-ENG-MASTER |                  |
|---|-----------------------------------|------------------|
|   | DRAWN: R.STA.MONICA               | DATE:MAY.16/2017 |
|   | CHECKED:                          | DATE:            |
|   | SCALE: 1:1                        | SHEET 2 OF 2     |
| D | DRAWING NUMBER                    | ISSUE            |