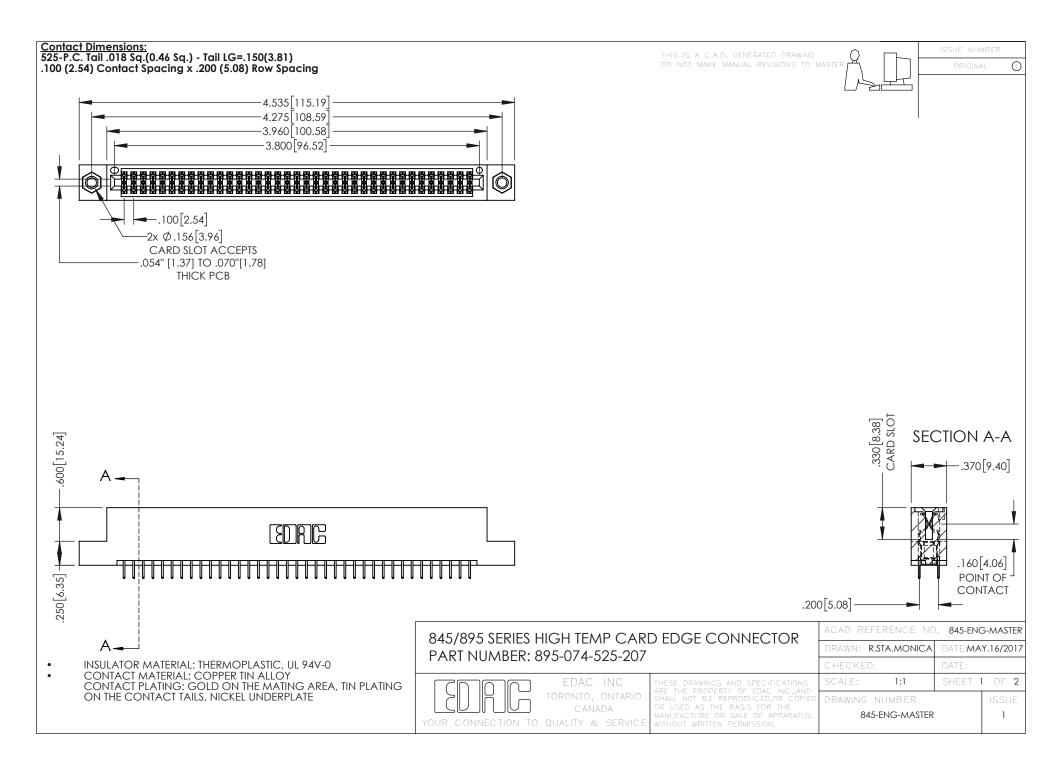

**Contact Code 558** Contact Code 559 Contact Code 560

- INSULATOR MATERIAL: THERMOPLASTIC POLYESTER, UL 94V-0 DAP MATERIAL AVAILABLE UPON REQUEST
- CONTACT MATERIAL; COPPER ALLOY

CONTACT PLATING: GOLD ON THE MATING AREA, TIN PLATING ON THE CONTACT TAILS, NICKEL UNDERPLATE

## 845/895 SERIES HIGH TEMP CARD EDGE CONNECTOR CONTACT CODE 555,556,558,559,560 DIMENSIONS

YOUR CONNECTION TO QUALITY & SERVICE

|   | ACAD REFERENCE NO. 845-ENG-MASTER |                  |
|---|-----------------------------------|------------------|
|   | DRAWN: R.STA.MONICA               | DATE:MAY.16/2017 |
|   | CHECKED:                          | DATE:            |
|   | SCALE: 1:1                        | SHEET 2 OF 2     |
| D | DRAWING NUMBER                    | ISSUE            |

845-ENG-MASTER