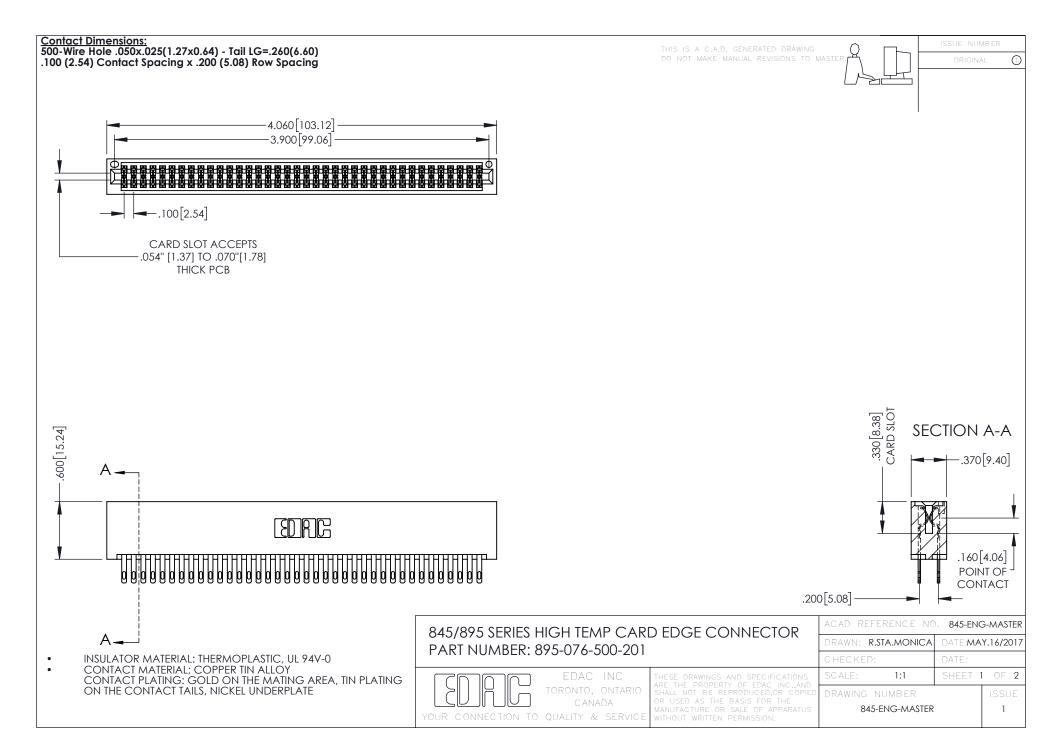

## 845/895 SERIES HIGH TEMP CARD EDGE CONNECTOR CONTACT CODE 555,556,558,559,560 DIMENSIONS

YOUR CONNECTION TO QUALITY & SERVICE

|   | ACAD REFERENCE NO. 845-ENG-MASTER |                  |
|---|-----------------------------------|------------------|
|   | DRAWN: R.STA.MONICA               | DATE:MAY.16/2017 |
|   | CHECKED:                          | DATE:            |
|   | SCALE: 1:1                        | SHEET 2 OF 2     |
| D | DRAWING NUMBER                    | ISSUE            |