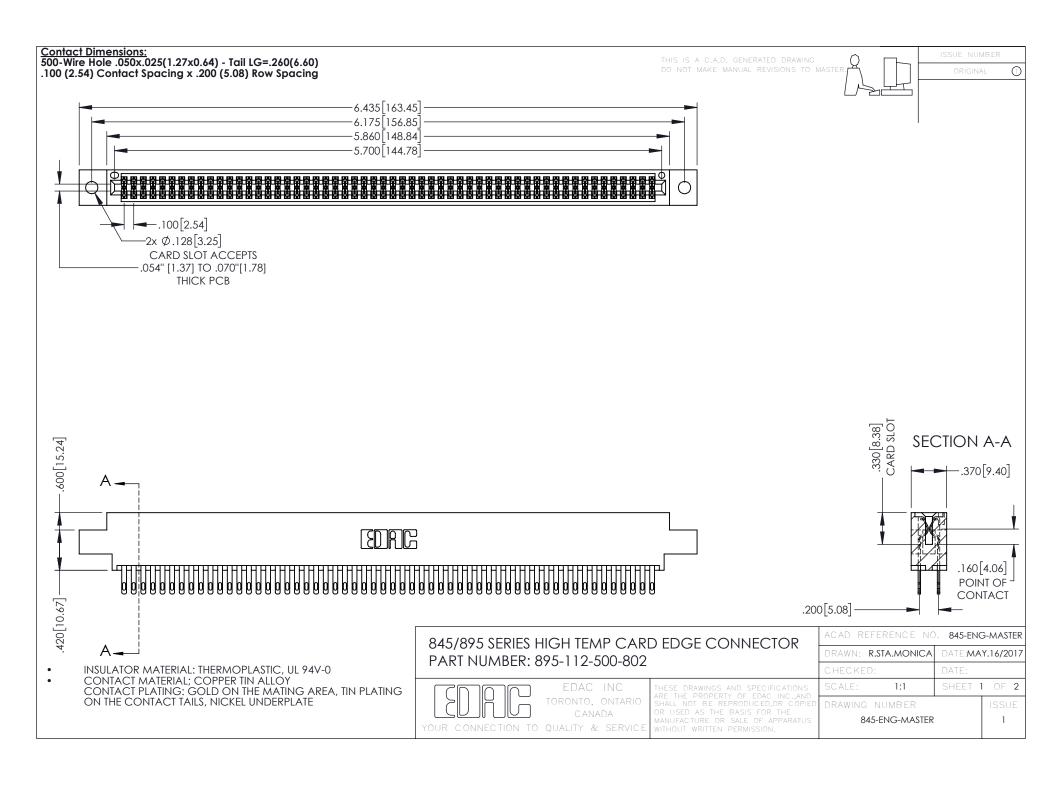

## 845/895 SERIES HIGH TEMP CARD EDGE CONNECTOR CONTACT CODE 555,556,558,559,560 DIMENSIONS

YOUR CONNECTION TO QUALITY & SERVICE

|   | ACAD REFERENCE NO. 845-ENG-MASTER |                  |
|---|-----------------------------------|------------------|
|   | DRAWN: R.STA.MONICA               | DATE:MAY.16/2017 |
|   | CHECKED:                          | DATE:            |
|   | SCALE: 1:1                        | SHEET 2 OF 2     |
| D | DRAWING NUMBER                    | ISSUE            |