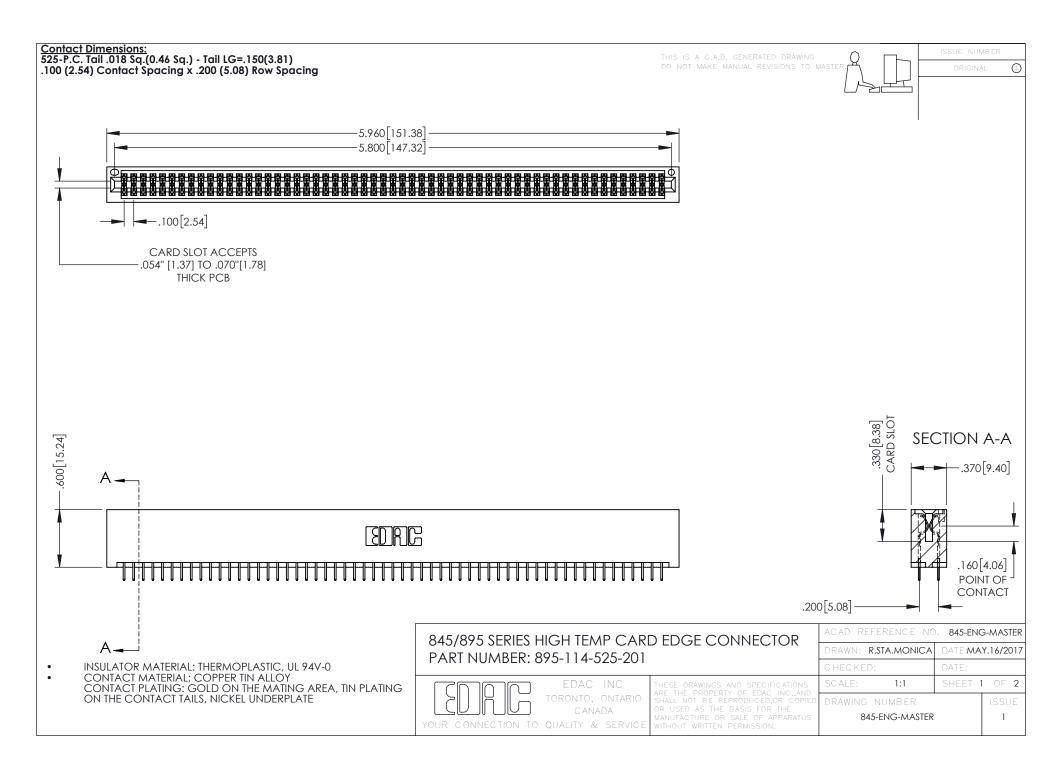

**Contact Code 558** Contact Code 559 Contact Code 560

- INSULATOR MATERIAL: THERMOPLASTIC POLYESTER, UL 94V-0 DAP MATERIAL AVAILABLE UPON REQUEST
- CONTACT MATERIAL; COPPER ALLOY

CONTACT PLATING: GOLD ON THE MATING AREA, TIN PLATING ON THE CONTACT TAILS, NICKEL UNDERPLATE

## 845/895 SERIES HIGH TEMP CARD EDGE CONNECTOR CONTACT CODE 555,556,558,559,560 DIMENSIONS

YOUR CONNECTION TO QUALITY & SERVICE

|   | ACAD REFERENCE NO. 845-ENG-MASTER |                  |
|---|-----------------------------------|------------------|
|   | DRAWN: R.STA.MONICA               | DATE:MAY.16/2017 |
|   | CHECKED:                          | DATE:            |
|   | SCALE: 1:1                        | SHEET 2 OF 2     |
| D | DRAWING NUMBER                    | ISSUE            |

845-ENG-MASTER