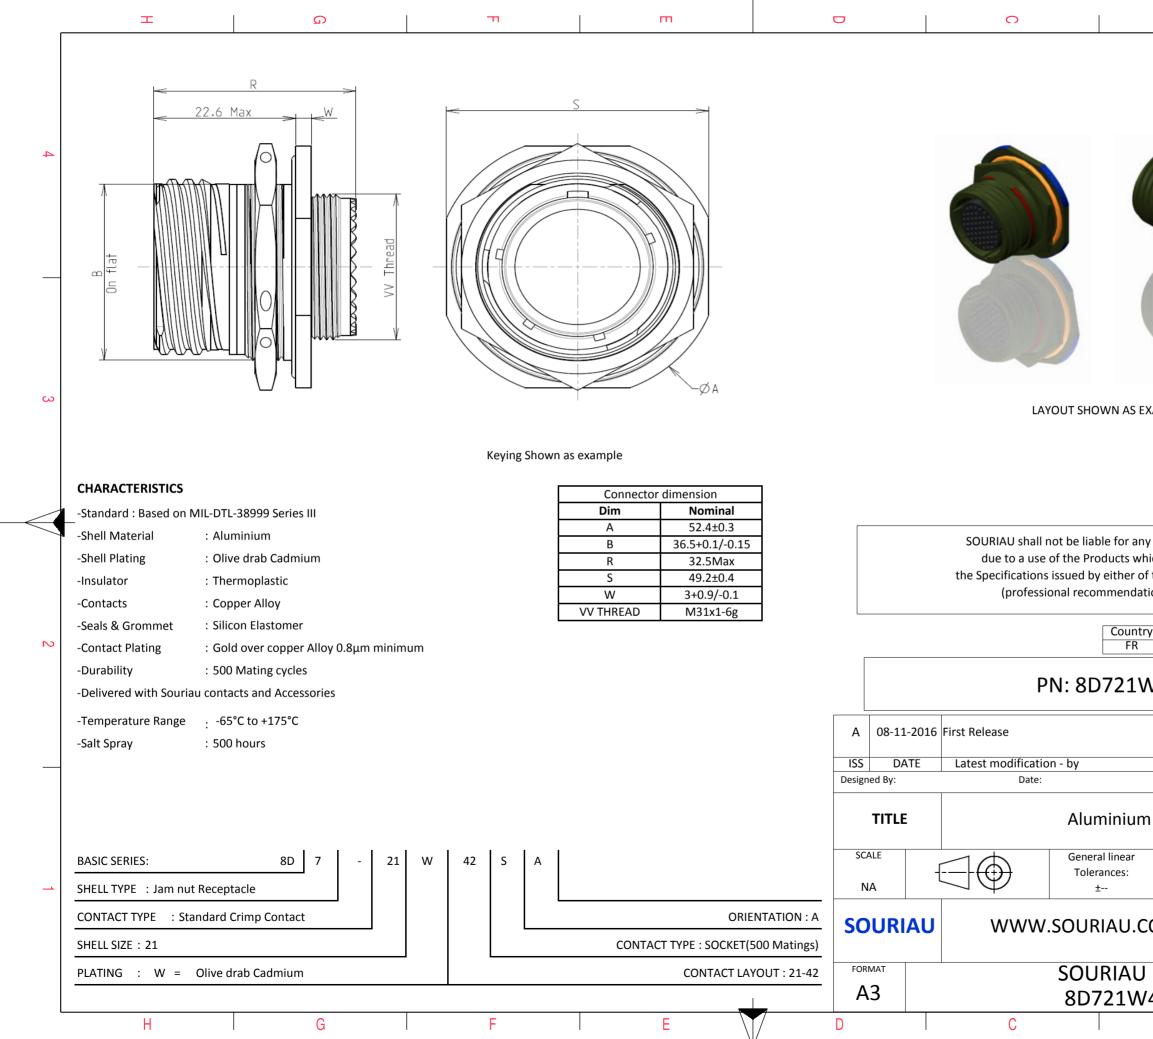

| σ                                                                                                                                |                                             | A            |        |   |  |  |
|----------------------------------------------------------------------------------------------------------------------------------|---------------------------------------------|--------------|--------|---|--|--|
|                                                                                                                                  |                                             |              |        | 4 |  |  |
|                                                                                                                                  |                                             |              |        |   |  |  |
| S EXAMPLE                                                                                                                        |                                             |              |        | 3 |  |  |
| any non-conformity or damage<br>which does not comply with<br>r of the Parties or by a third party<br>dation, technical notice.) |                                             |              |        |   |  |  |
| Intry Ju<br>R                                                                                                                    | / Jurisdiction & Control List<br>Not Listed |              |        |   |  |  |
| 1W42SA                                                                                                                           |                                             |              |        |   |  |  |
|                                                                                                                                  |                                             |              |        |   |  |  |
|                                                                                                                                  | CUST                                        | OMER DRAWING | MOD N° |   |  |  |
| um Receptacle 8D series                                                                                                          |                                             |              |        |   |  |  |
| ar                                                                                                                               | NPRDS / PROJECT<br>859                      |              |        |   |  |  |
| I.COM                                                                                                                            | This document is the property of            |              |        |   |  |  |
|                                                                                                                                  | U DRG N° SHEET                              |              |        |   |  |  |
| W42SA-C                                                                                                                          | •                                           | A            | 1/2    | J |  |  |
|                                                                                                                                  |                                             |              |        |   |  |  |