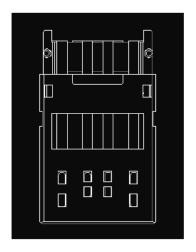

number   |
|----------------------|------------------|
| A-USBPA-3            | ASS_6591_COrev03 |
|                      |                  |
|                      |                  |
|                      |                  |
|                      |                  |
|                      |                  |
|                      |                  |
|                      |                  |
|                      |                  |
|                      |                  |
|                      |                  |



ASSMANN WSW components, Inc. 1840 W. Drake Drive, Suite 101 Tempe, AZ 85283 Toll Free 877.277.6266 www.assmann.us

# **Product Change Notification (PCN)**

Issue Date: 09/11/2015

Modification/Revision Date: 09/11/2015

#### Old Version

### without post





#### **New Version**

### with post