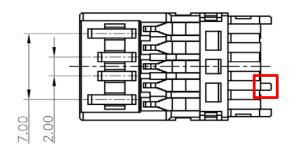

--------------|
| A-USBPA-3            | ASS_6591_COrev03 |
|                      |                  |
|                      |                  |
|                      |                  |
|                      |                  |
|                      |                  |
|                      |                  |
|                      |                  |
|                      |                  |
|                      |                  |
|                      |                  |



ASSMANN WSW components, Inc. 1840 W. Drake Drive, Suite 101 Tempe, AZ 85283 Toll Free 877.277.6266 www.assmann.us

# **Product Change Notification (PCN)**

Issue Date: 09/11/2015

Modification/Revision Date: 09/11/2015

#### Old Version

### without post





#### **New Version**

### with post