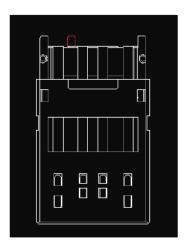

------------|
| A-USBPA-3            | ASS_6591_COrev03 |
|                      |                  |
|                      |                  |
|                      |                  |
|                      |                  |
|                      |                  |
|                      |                  |
|                      |                  |
|                      |                  |
|                      |                  |
|                      |                  |



ASSMANN WSW components, Inc. 1840 W. Drake Drive, Suite 101 Tempe, AZ 85283 Toll Free 877.277.6266 www.assmann.us

# **Product Change Notification (PCN)**

Issue Date: 09/11/2015

Modification/Revision Date: 09/11/2015

#### Old Version

### without post





#### **New Version**

### with post