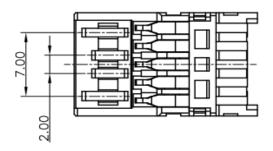

g number   |
|----------------------|------------------|
| A-USBPA-3            | ASS_6591_COrev03 |
|                      |                  |
|                      |                  |
|                      |                  |
|                      |                  |
|                      |                  |
|                      |                  |
|                      |                  |
|                      |                  |
|                      |                  |
|                      |                  |



ASSMANN WSW components, Inc. 1840 W. Drake Drive, Suite 101 Tempe, AZ 85283 Toll Free 877.277.6266 www.assmann.us

# **Product Change Notification (PCN)**

Issue Date: 09/11/2015

Modification/Revision Date: 09/11/2015

#### Old Version

### without post





#### **New Version**

### with post