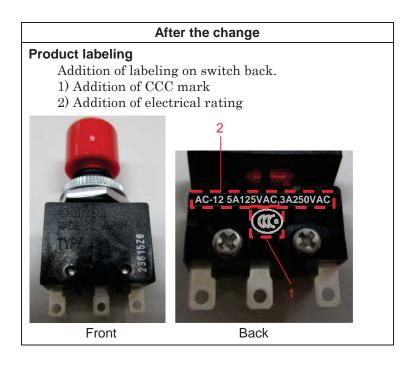

## A2A Subminiature Pushbutton Switches Modified with CCC Mark

Effective Date: December 2015 production

Reason for Modification: To comply with CCC standard approval, the product marking will include the electrical rating and CCC mark.

## Changes

**Product Labeling** 

Specifications in this product news are as of the issue date and are subject to change without notice. Only main changes in specifications are described in this document. Please be sure to read the relevant catalogs, datasheets, product specifications, instructions, and manuals for precautions and necessary information when using products.