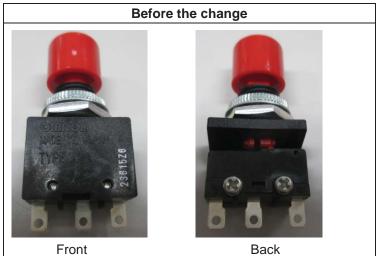

## A2A Subminiature Pushbutton Switches Modified with CCC Mark

Effective Date: December 2015 production

Reason for Modification: To comply with CCC standard approval, the product marking will include the electrical rating and CCC mark.

## Changes

**Product Labeling** 

Specifications in this product news are as of the issue date and are subject to change without notice. Only main changes in specifications are described in this document. Please be sure to read the relevant catalogs, datasheets, product specifications, instructions, and manuals for precautions and necessary information when using products.