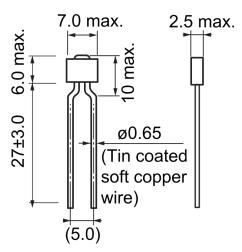

## B-06-RTF-50

Aliases (UDLB00006RTF50)

KEMET, BEAD L, DC Line Filters, Normal Mode

Click here for the 3D model.

| Dimensions |             |
|------------|-------------|
| D          | 2.5mm MAX   |
| L          | 6mm MAX     |
| W          | 7mm MAX     |
| LL         | 27mm +/-3mm |
| S          | 5mm NOM     |
| Wire Size  | 0.65mm      |