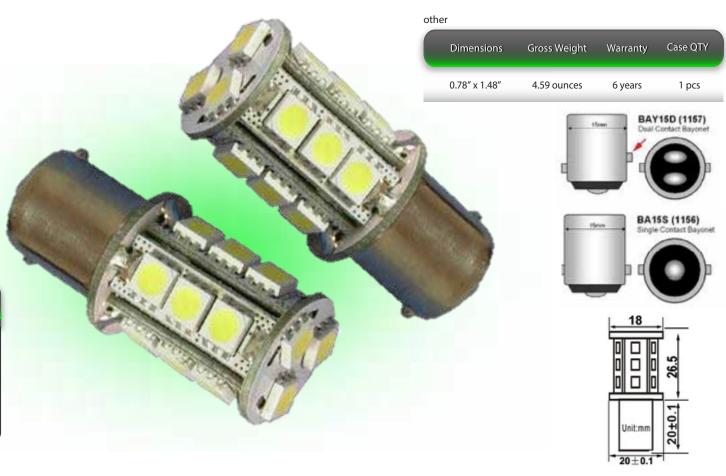

### specifications

| Consumption | Lumen<br>Output | Efficacy   | Voltage     | CRI  | Lens | Heat Sink | L70 hours | Ambient<br>Temp (F) | Power Factor | UL listing | THD   |
|-------------|-----------------|------------|-------------|------|------|-----------|-----------|---------------------|--------------|------------|-------|
| 2.6 W       | 308             | 118 lm / W | 12V AC / DC | > 80 | n/a  | aluminum  | 50,000    | -40° - 113°         | > 0.9        | IP40       | < 20% |

### select your lamp Part Number Base 3000K BA15S GI-1156C-W250-12 3000K GI-1157C-W250-12 BA15D