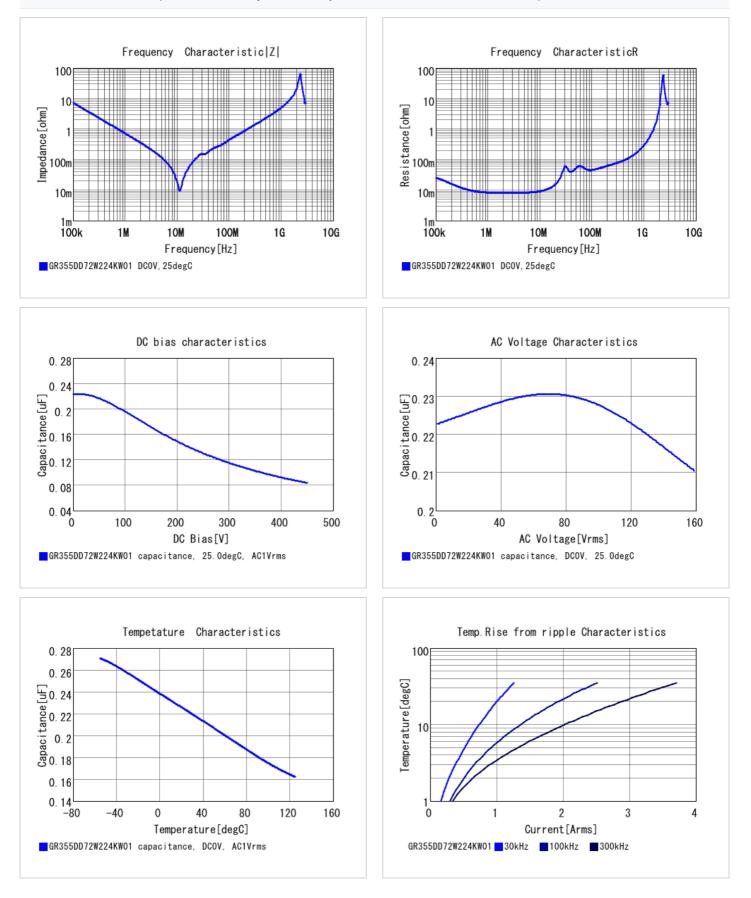

#### Chart of characteristic data (The charts below may show another part number which shares its characteristics.)

2 of 2