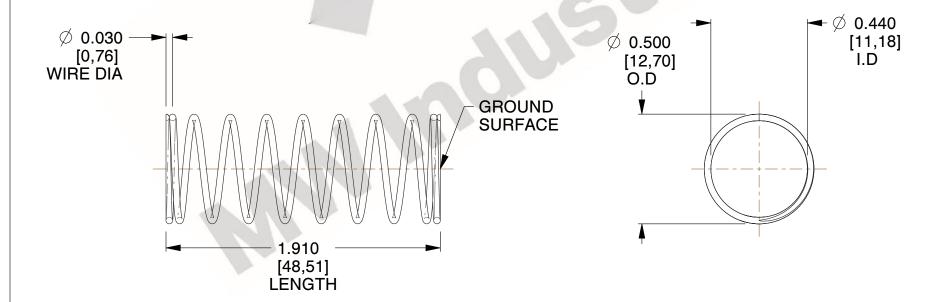

## **NOTES:**

1. Material : Spring Steel 2. Finish : Glod Irridite

3. Ends: Closed and Ground

4. Total Coils: 10.000

5. Sugg. Max. Deflection: 0.820 (in)6. Sugg. Max. Load: 2.300 (lbs)

7. All Drawing Dimensions are in Inches [mm]

2.286

SCALE

11772

COMPONENT

COMPRESSION SPRINGS

UNIT
INCH [mm]

**SPRINGS** 

SHEET 1 of 1