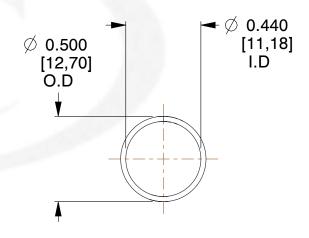

## **NOTES:**

Material : Music Wire
Finish : Glod Irridite

3. Ends: Closed

4. Total Coils: 10.000

5. Sugg. Max. Deflection: 1.200 (in)6. Sugg. Max. Load: 2.300 (lbs)

7. All Drawing Dimensions are in Inches [mm]