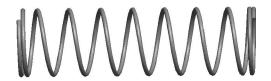

## **NOTES:**

Material : Music Wire
Finish : Glod Irridite

3. Ends: Closed

4. Total Coils: 10.000

5. Sugg. Max. Deflection: 1.200 (in)6. Sugg. Max. Load: 2.300 (lbs)

7. All Drawing Dimensions are in Inches [mm]