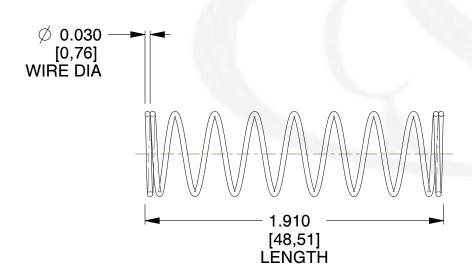

## **NOTES:**

Material : Music Wire
Finish : Glod Irridite

3. Ends: Closed

4. Total Coils: 10.000

5. Sugg. Max. Deflection: 1.200 (in)6. Sugg. Max. Load: 2.300 (lbs)

7. All Drawing Dimensions are in Inches [mm]