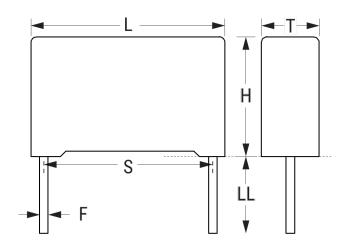

## R60GI415040L0K

Aliases (60GI415040L0K)

R60, Film, Metallized Polyester, Automotive Grade, 1.5 uF, 10%, 160 VDC, 85°C, Lead Spacing = 15mm

Click here for the 3D model.

| Dimensions | ,               |
|------------|-----------------|
| L          | 18mm +0.5mm     |
| Н          | 12.5mm +0.1mm   |
| Т          | 9mm +0.2mm      |
| S          | 15mm +/-0.4mm   |
| LL         | 30mm +5mm       |
| F          | 0.8mm +/-0.05mm |