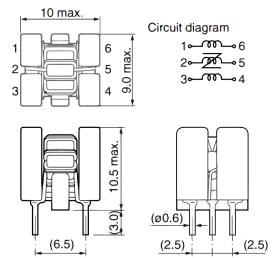

| Dimensions |              |  |
|------------|--------------|--|
| L          | 9mm MAX      |  |
| W          | 10mm MAX     |  |
| Н          | 10.5mm MAX   |  |
| LL         | 3mm +/-0.7mm |  |
| S          | 6.5mm MAX    |  |