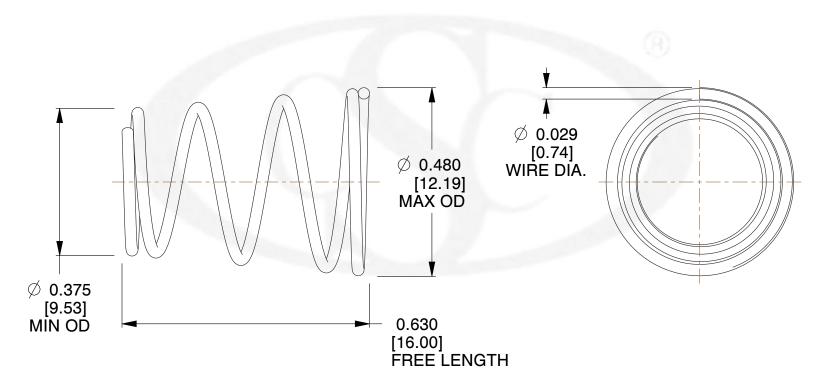

## **NOTES:**

1. Material : 302 SS 2. Finish : None

3. Total Coils: 4.500 4. Ends: Closed

5. Wind Direction: RHW

6. All Drawing Dimensions are in Inches [mm]

5225

This file and any associated information and specifications are provided for reference and evaluation purposes only, and is subject to change without notice. Century Spring makes no representations, warranties or guarantees as to the appropriateness, accuracy, completeness, or suitability for any purpose, of the file, information or specifications. You are solely responsible for the use of the file, information or specifications.

SCALE

4.094

TA-7025S

**TAPERED SPRINGS** 

**COMPONENT** 

**TAPERED SPRINGS** 

INCH [mm]

UNIT