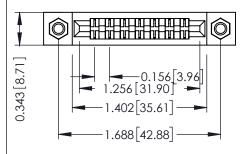

Mounting Option
M3-0.5 Metric Threaded Inserts

**Contact Detail** 

Extender Board Bend (Code 400 Contacts)
.156 [3.96] Contact Spacing x .200 [5.08] Row Spacing

THIS IS A C.A.D. GENERATED DRAWING
DO NOT MAKE MANUAL REVISIONS TO MAS