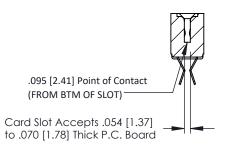

Mounting Option
M3-0.5 Metric Threaded Inserts

**Contact Detail** 

Extender Board Bend (Code 400 Contacts)
.156 [3.96] Contact Spacing x .200 [5.08] Row Spacing

THIS IS A C.A.D. GENERATED DRAWING
DO NOT MAKE MANUAL REVISIONS TO MAS