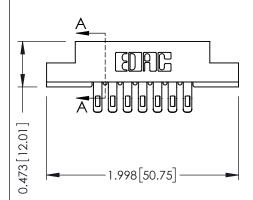

## **See Accompanying Pages for:**

- Contact Bend Details
- Mounting Options

SECTION A-A

307 ENG MASTER
DATE: AUG. 11/09

SHEET 1 OF 3

J.LEE

307 Assembly

NTS